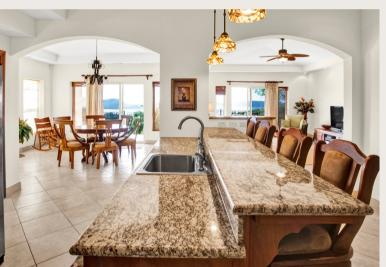

Located on the second floor, Bay Point 11 offers a serene ambiance with a refreshing ocean breeze that flows throughout the home. The kitchen, dining room, living room, and primary bedroom all offer panoramic ocean views, creating a peaceful atmosphere.