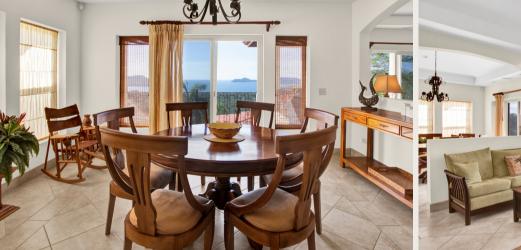

Located on the second floor, Bay Point 11 offers a serene ambiance with a refreshing ocean breeze that flows throughout the home. The kitchen, dining room, living room, and primary bedroom all offer panoramic ocean views, creating a peaceful atmosphere.

The fully equipped kitchen features granite countertops, stainless steel appliances, and custom hardwood cabinetry, making it a chef's dream. This condo has been meticulously maintained and has never been rented.