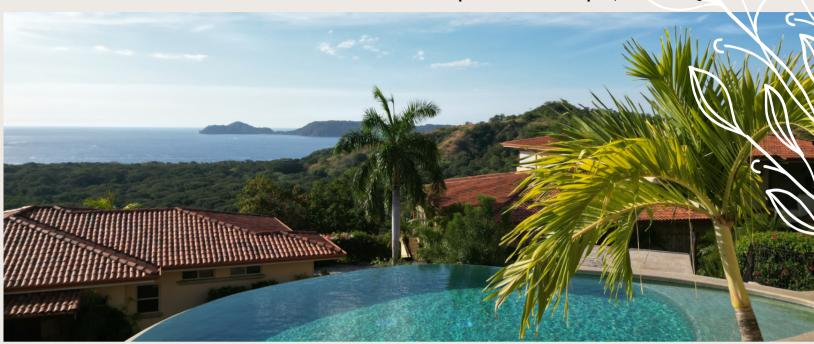

## FULLY FURNISHED 3 BEDROOMS | 3.5 BATH | 2,500 SQFT

Playa Panama

Welcome to Bay Point 11, a luxurious 3-bedroom, 3.5-bathroom condo located in Playa Panama. This spacious 2,500 sq. ft. residence boasts stunning ocean views of the Papagayo Gulf and is beautifully furnished with Guanacaste wood furnishings.

Located on the second floor, Bay Point 11 offers a serene ambiance with a refreshing ocean breeze that flows throughout the home. The kitchen, dining room, living room, and primary bedroom all offer panoramic ocean views, creating a peaceful atmosphere.

Each bedroom in Bay Point 11 is equipped with its own ensuite full bathroom that features cave-style showers and ample closet space for all your beachwear. The primary bedroom opens up to a private ocean-view terrace that provides the perfect setting for spectacular sunsets. This exclusive residence offers amenities such as a storage closet on the ground floor for all your beach gear, a garage, and a covered parking spot. Bay Point is an enclave consisting of only 11 ocean-view condos, ensuring privacy and luxury. You can enjoy community amenities such as two ocean-view pools, a tennis court, and a rancho that's perfect for entertaining. Bay Point 11 is located just a short drive away from Panama and Hermosa beaches, restaurants. shops, nightlife, offering the perfect balance of tranquility and accessibility. This condo is only a 30-minute drive from short the Liberia International Airport, making your tropical oasis not just a residence, but also a gateway to unparalleled coastal living. Welcome to Bay Point 11, where luxury meets paradise.