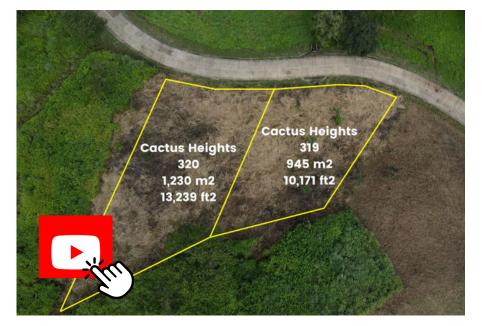

## Cactus Heights 319 & 320

Lot 319 is 945 m2/10,172 ft2 with good frontage and easy entry with a really nice ocean view. Lot 320 is 1,230 m2/13,239 ft2 with a natural building pad. Both lots lends themselves to single-family home construction with little excavation cost. There are no HOA fees, no architectural design guidelines, or condominium CC&R's to comply with. Each property is a blank canvas giving you the freedom to get more creative with what you build there versus having to "stay between the lines" in a gated community.

Lots 319 and 320 sit sideby-side on a curved hillside fronting a paved public road with water and electricity availability. Each lot has it's own water availability letter and is ready for construction permitting (with renewal).