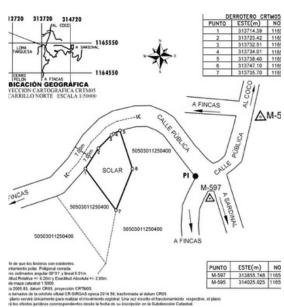

Lots 319 and 320 sit sideby-side on a curved hillside fronting a paved public road with water and electricity availability. Each lot has it's own water availability letter and is ready for construction permitting (with renewal).

In an area with very little ocean view lot inventory left, these two properties are standouts!

eto tomados de la enfotido dicisal CR-SIPICAS epoca 2014. 99, terroterrada el sistemo CRIDS. sis plano previo disciamente para relativar el movimiento popidat. Lina ver incrisco di fisocionemiente respectivo, el plano sitia las efectos particios comerceprodientes desde la fecha de su inscripción en la Subdirección Catasteul, todica a el glasmo G-549773-1979. El 75 contino.

1597 y M-595 corresponden a puntos fijos de la Red Geodésica de la Municipalidad de Camillo eferencia del M-597 al vertice 5: 120.13 metros con un azimut de 207°52°51°.

PARA FRACCIONAMIE

PARA FRACCIONAM