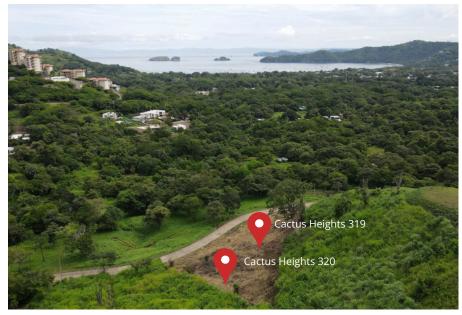

Lots 319 and 320 sit sideby-side on a curved hillside fronting a paved public road with water and electricity availability. Each lot has it's own water availability letter and is ready for construction permitting (with renewal).

In an area with very little ocean view lot inventory left, these two properties are standouts!

eto tomados de la enfotido dicisal CR-SIPICAS epoca 2014. 99, terroterrada el sistemo CRIDS. sis plano previo disciamente para relativar el movimiento popidat. Lina ver incrisco di fisocionemiente respectivo, el plano sitia las efectos particios comerceprodientes desde la fecha de su inscripción en la Subdirección Catasteul, todica a el glasmo G-549773-1979. El 75 contino.