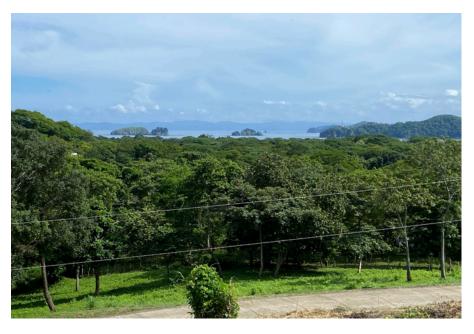

## Cactus Heights 319 & 320

Lot 319 is 945 m2/10,172 ft2 with good frontage and easy entry with a really nice ocean view. Lot 320 is 1,230 m2/13,239 ft2 with a natural building pad. Both lots lends themselves to single-family home construction with little excavation cost. There are no HOA fees, no architectural design guidelines, or condominium CC&R's to comply with. Each property is a blank canvas giving you the freedom to get more creative with what you build there versus having to "stay between the lines" in a gated community.

Cactus Heights is a quiet, off-the-beaten-path area in Playas del Coco tucked in between Coco Bay Estates and Vista Marina. It's semi-secluded here with dirt roads and hiking trails that meander around the surrounding hills and valleys covered in tropical dry forest.

Lots 319 and 320 sit sideby-side on a curved hillside fronting a paved public road with water and electricity availability. Each lot has it's own water availability letter and is ready for construction permitting (with renewal).

In an area with very little ocean view lot inventory left, these two properties are standouts!

eto tomados de la enfotido dicisal CR-SIPICAS epoca 2014. 99, terroterrada el sistemo CRIDS. sis plano previo disciamente para relativar el movimiento popidat. Lina ver incrisco di fisocionemiente respectivo, el plano sitia las efectos particios comerceprodientes desde la fecha de su inscripción en la Subdirección Catasteul, todica a el glasmo G-549773-1979. El 75 contino.