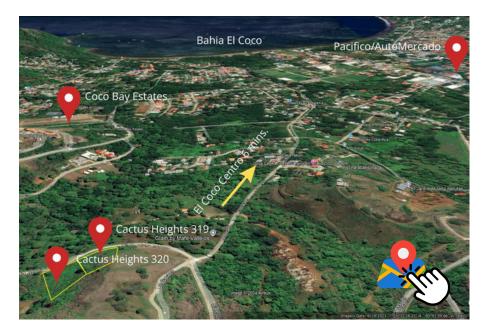

Cactus Heights is a quiet, off-the-beaten-path area in Playas del Coco tucked in between Coco Bay Estates and Vista Marina. It's semi-secluded here with dirt roads and hiking trails that meander around the surrounding hills and valleys covered in tropical dry forest.

## Cactus Heights 319 & 320

are only limited by your imagination, creativity, and budget.

Downtown El Coco with all of its restaurants, shopping, supermarkets, and night life is only about 6 minutes away. Playa Ocotal is only 12 minutes away. And from Guanacaste Airport (Daniel O. Oduber Quirós International Airport, or LIR) you can be from baggage claim to poolside in 35 minutes.