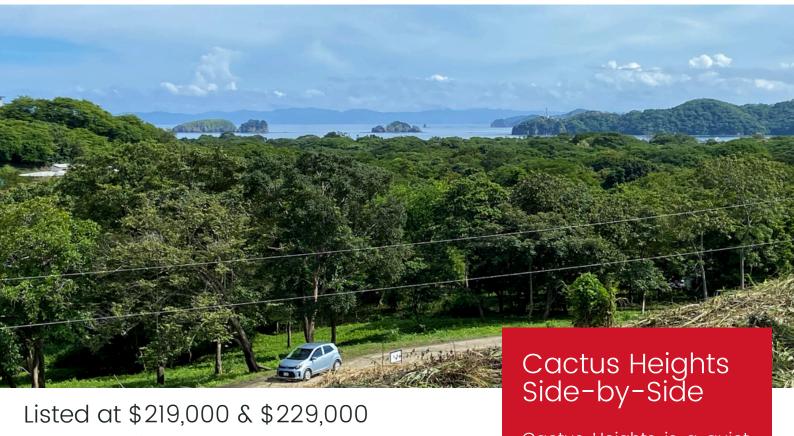

## Cactus Heights 319 & 320

Lot 319 is 945 m2/10,172 ft2 with good frontage and easy entry with a really nice ocean view. Lot 320 is 1,230 m2/13,239 ft2 with a natural building pad. Both lots lends themselves to single-family home construction with little excavation cost. There are no HOA fees, no architectural design guidelines, or condominium CC&R's to comply with. Each property is a blank canvas giving you the freedom to get more creative with what you build there versus having to "stay between the lines" in a gated community.

In an area with very little ocean view lot inventory left, these two properties are standouts!

eto tomados de la enfotido dicisal CR-SIPICAS epoca 2014. 99, terroterrada el sistemo CRIDS. sis plano previo disciamente para relativar el movimiento popidat. Lina ver incrisco di fisocionemiente respectivo, el plano sitia las efectos particios comerceprodientes desde la fecha de su inscripción en la Subdirección Catasteul, todica a el glasmo G-549773-1979. El 75 contino.