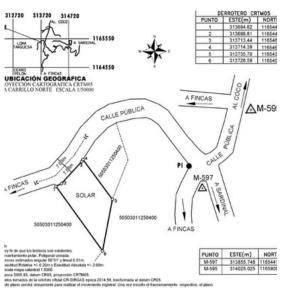

Lots 319 and 320 sit sideby-side on a curved hillside fronting a paved public road with water and electricity availability. Each lot has it's own water availability letter and is ready for construction permitting (with renewal).

In an area with very little ocean view lot inventory left, these two properties are standouts!

eto tomados de la enfotido dicisal CR-SIPICAS epoca 2014. 99, terroterrada el sistemo CRIDS. sis plano previo disciamente para relativar el movimiento popidat. Lina ver incrisco di fisocionemiente respectivo, el plano sitia las efectos particios comerceprodientes desde la fecha de su inscripción en la Subdirección Catasteul, todica a el glasmo G-549773-1979. El 75 contino.

1597 y M-595 corresponden a puntos fijos de la Red Geodésica de la Municipalidad de Camillo eferencia del M-597 al vertice 5: 120.13 metros con un azimut de 207°52°51°.

PARA FRACCIONAMIE

PARA FRACCIONAM