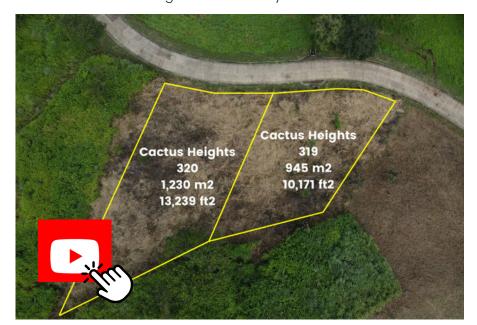

## Cactus Heights 319 & 320

Lot 319 is 945 m2/10,172 ft2 with good frontage and easy entry with a really nice ocean view. Lot 320 is 1,230 m2/13,239 ft2 with a natural building pad. Both lots lends themselves to single-family home construction with little excavation cost. There are no HOA fees, no architectural design guidelines, or condominium CC&R's to comply with. Each property is a blank canvas giving you the freedom to get more creative with what you build there versus having to "stay between the lines" in a gated community.

tropical dry forest.

Lots 319 and 320 sit sideby-side on a curved hillside fronting a paved public road with water and electricity availability. Each lot has it's own water availability letter and is ready for construction permitting (with renewal).