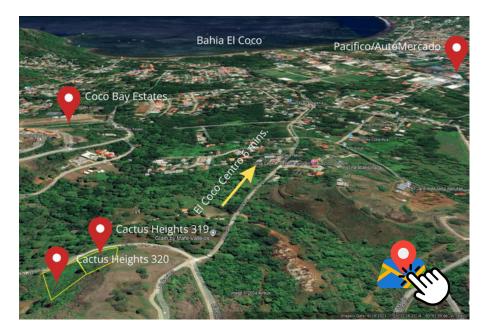

Cactus Heights is a quiet, off-the-beaten-path area in Playas del Coco tucked in between Coco Bay Estates and Vista Marina. It's semi-secluded here with dirt roads and hiking trails that meander around the surrounding hills and valleys covered in

## Cactus Heights 319 & 320

are only limited by your imagination, creativity, and budget.

Downtown El Coco with all of its restaurants, shopping, supermarkets, and night life is only about 6 minutes away. Playa Ocotal is only 12 minutes away. And from Guanacaste Airport (Daniel O. Oduber Quirós International Airport, or LIR) you can be from baggage claim to poolside in 35 minutes.