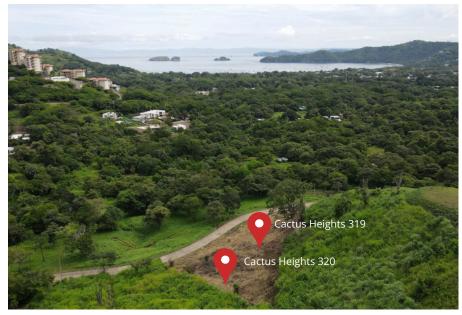

tropical dry forest.

Lots 319 and 320 sit sideby-side on a curved hillside fronting a paved public road with water and electricity availability. Each lot has it's own water availability letter and is ready for construction permitting (with renewal).