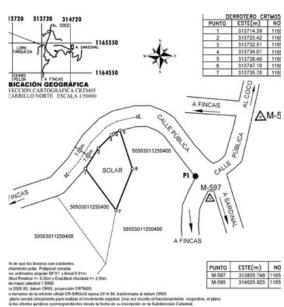

tropical dry forest.

Lots 319 and 320 sit sideby-side on a curved hillside fronting a paved public road with water and electricity availability. Each lot has it's own water availability letter and is ready for construction permitting (with renewal).

In an area with very little ocean view lot inventory left, these two properties are standouts!

eto tomados de la enfotido dicisal CR-SIPICAS epoca 2014. 99, terroterrada el sistemo CRIDS. sis plano previo disciamente para relativar el movimiento popidat. Lina ver incrisco di fisocionemiente respectivo, el plano sitia las efectos particios comerceprodientes desde la fecha de su inscripción en la Subdirección Catasteul, todica a el glasmo G-549773-1979. El 75 contino.

1597 y M-595 corresponden a puntos fijos de la Red Geodésica de la Municipalidad de Camillo eferencia del M-597 al vertice 5: 120.13 metros con un azimut de 207°52°51°.

PARA FRACCIONAMIE

PARA FRACCIONAM