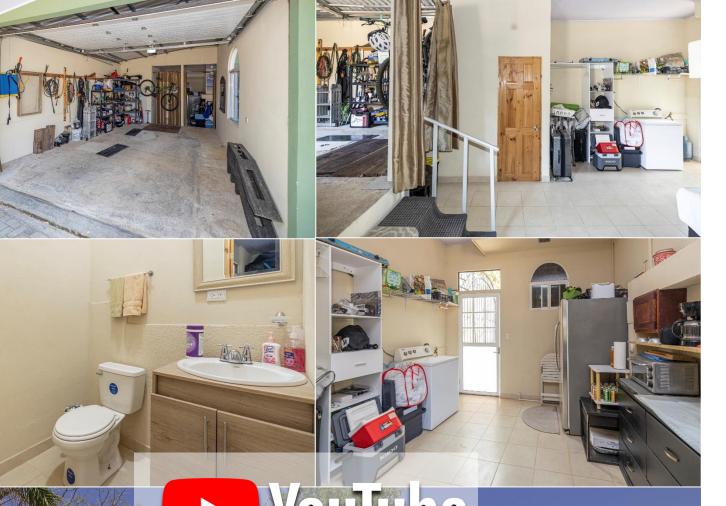

This home is a private oasis featuring lovingly cared for gardens and private backyard with a huge pool and screened in covered terrace that sits on a private 479 Square Meter lot on a dead-end road overlooking a jungle ravine. You enter the two-level home into the great room via the main entrance or the attached garage. The great room includes the living room, dining area and kitchen that all look out onto the large screened in covered terrace, pool and private gardens. The large terrace provides a tranquil setting for relaxed outdoor living and an extremely clean pool. This fully furnished home measures 2,500 Total SF including the garage, and covered terrace and measures 1,900 SF inside. There is a bathroom on the main floor along with a small office and half bath. Upstairs features 2 bedrooms connected by a valley view terrace. Each of the 3 bedrooms has its own private bathroom. There is a Garage and large laundry utility room and half bath that provides access through the back terrace. This home comes fully finished with tile flooring, granite counter tops, and stainless-steel appliances. This house is perfect as a retirement haven for you and will accommodate your family and friends when they come on vacation. This traditional style house is surrounded by upscale homes in the private neighborhood of Vistas del Pacifico where you enjoy amenities like the large ocean view pool and rancho and a tennis court. Only minutes to various beaches and a quick drive to either Playa Hermosa or downtown Playas del Coco to find a full range of shopping, restaurants, nightlife, medical clinics and services and just 20 minutes from Liberia International Airport.