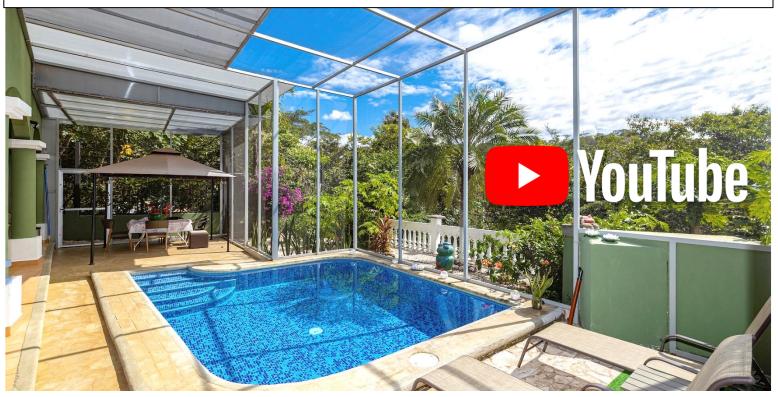

This home is a private oasis featuring lovingly cared for gardens and private backyard with a huge pool and screened in covered terrace that sits on a private 479 Square Meter lot on a dead-end road overlooking a jungle ravine. You enter the two-level home into the great room via the main entrance or the attached garage. The great room includes the living room, dining area and kitchen that all look out onto the large screened in covered terrace, pool and private gardens. The large terrace provides a tranquil setting for relaxed outdoor living and an extremely clean pool. This fully furnished home measures 2,500 Total SF including the garage, and covered terrace and measures 1,900 SF inside. There is a bathroom on the main floor along with a small office and half bath. Upstairs features 2 bedrooms connected by a valley view terrace. Each of the 3 bedrooms has its own private bathroom. There is a Garage and large laundry utility room and half bath that provides access through the back terrace. This home comes fully finished with tile flooring, granite counter tops, and stainless-steel appliances. This house is perfect as a retirement haven for you and will accommodate your family and friends when they come on vacation. This traditional style house is surrounded by upscale homes in the private neighborhood of Vistas del Pacifico where you enjoy amenities like the large ocean view pool and rancho and a tennis court. Only minutes to various beaches and a quick drive to either Playa Hermosa or downtown Playas del Coco to find a full range of shopping, restaurants, nightlife, medical clinics and services and just 20 minutes from Liberia International Airport.