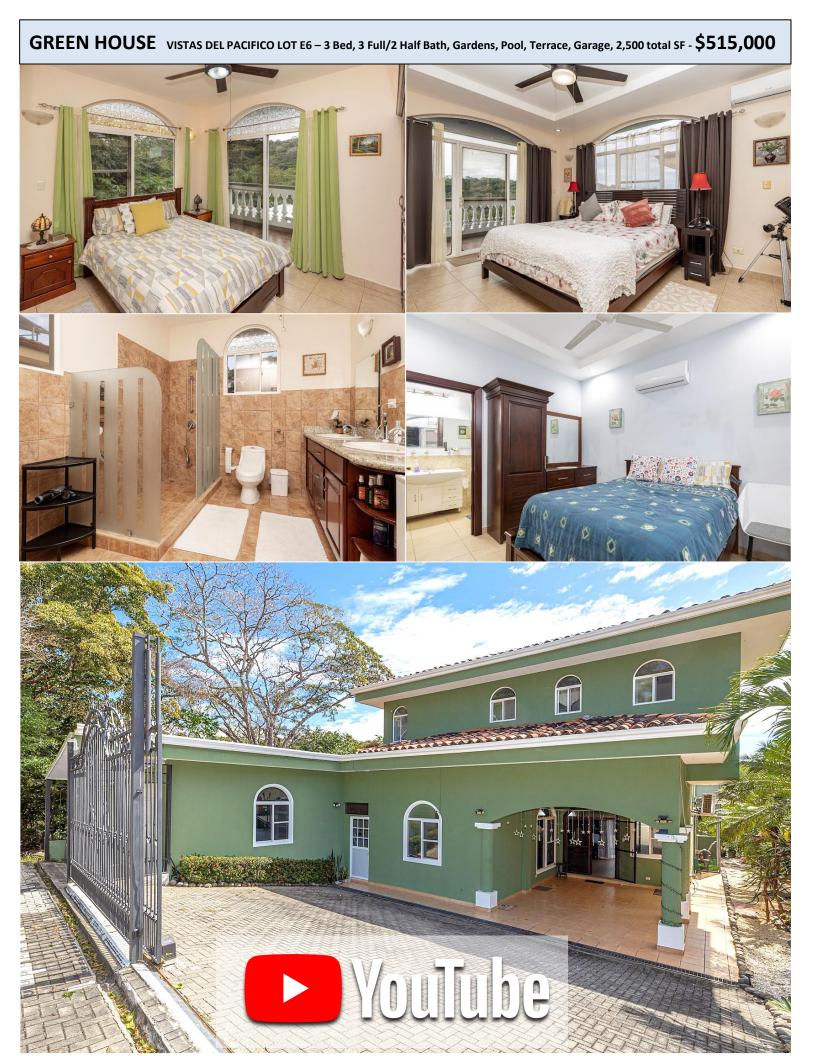

GREEN HOUSE VISTAS DEL PACIFICO LOT E6 – 3 Bed, 3 Full/2 Half Bath, Gardens, Pool, Terrace, Garage, 2,500 total SF - \$515,000

3 Bedroom, 3 Full/2 Half Bath House with Lush Gardens, Private Backyard Terrace and Pool.

This home is a private oasis featuring lovingly cared for gardens and private backyard with a huge pool and screened in covered terrace that sits on a private 479 Square Meter lot on a dead-end road overlooking a jungle ravine. You enter the two-level home into the great room via the main entrance or the attached garage. The great room includes the living room, dining area and kitchen that all look out onto the large screened in covered terrace, pool and private gardens. The large terrace provides a tranquil setting for relaxed outdoor living and an extremely clean pool. This fully furnished home measures 2,500 Total SF including the garage, and covered terrace and measures 1,900 SF inside. There is a bathroom on the main floor along with a small office and half bath. Upstairs features 2 bedrooms connected by a valley view terrace. Each of the 3 bedrooms has its own private bathroom. There is a Garage and large laundry utility room and half bath that provides access through the back terrace. This home comes fully finished with tile flooring, granite counter tops, and stainless-steel appliances. This house is perfect as a retirement haven for you and will accommodate your family and friends when they come on vacation. This traditional style house is surrounded by upscale homes in the private neighborhood of Vistas del Pacifico where you enjoy amenities like the large ocean view pool and rancho and a tennis court. Only minutes to various beaches and a quick drive to either Playa Hermosa or downtown Playas del Coco to find a full range of shopping, restaurants, nightlife, medical clinics and services and just 20 minutes from Liberia International Airport.