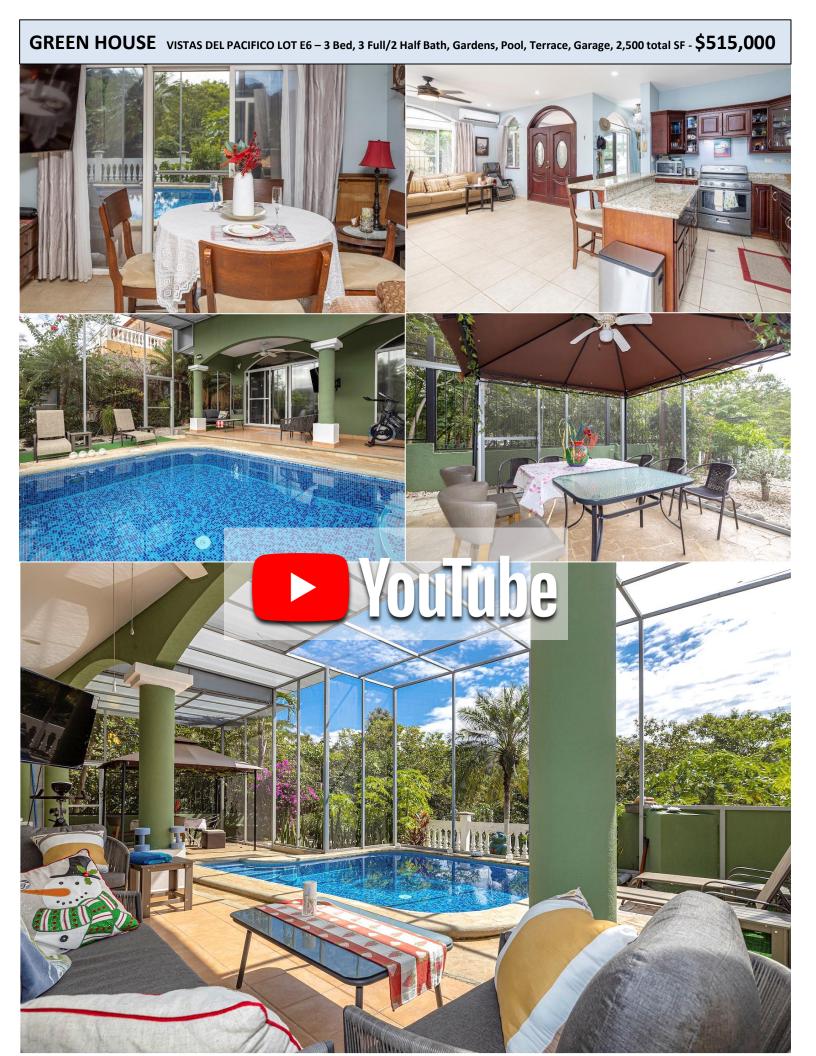

GREEN HOUSE VISTAS DEL PACIFICO LOT E6 – 3 Bed, 3 Full/2 Half Bath, Gardens, Pool, Terrace, Garage, 2,500 total SF - \$515,000

3 Bedroom, 3 Full/2 Half Bath House with Lush Gardens, Private Backyard Terrace and Pool.

This home is a private oasis featuring lovingly cared for gardens and private backyard with a huge pool and screened in covered terrace that sits on a private 479 Square Meter lot on a dead-end road overlooking a jungle ravine. You enter the two-level home into the great room via the main entrance or the attached garage. The great room includes the living room, dining area and kitchen that all look out onto the large screened in covered terrace, pool and private gardens. The large terrace provides a tranquil setting for relaxed outdoor living and an extremely clean pool. This fully furnished home measures 2,500 Total SF including the garage, and covered terrace and measures 1,900 SF inside. There is a bathroom on the main floor along with a small office and half bath. Upstairs features 2 bedrooms connected by a valley view terrace. Each of the 3 bedrooms has its own private bathroom. There is a Garage and large laundry utility room and half bath that provides access through the back terrace. This home comes fully finished with tile flooring, granite counter tops, and stainless-steel appliances. This house is perfect as a retirement haven for you and will accommodate your family and friends when they come on vacation. This traditional style house is surrounded by upscale homes in the private neighborhood of Vistas del Pacifico where you enjoy amenities like the large ocean view pool and rancho and a tennis court. Only minutes to various beaches and a quick drive to either Playa Hermosa or downtown Playas del Coco to find a full range of shopping, restaurants, nightlife, medical clinics and services and just 20 minutes from Liberia International Airport.