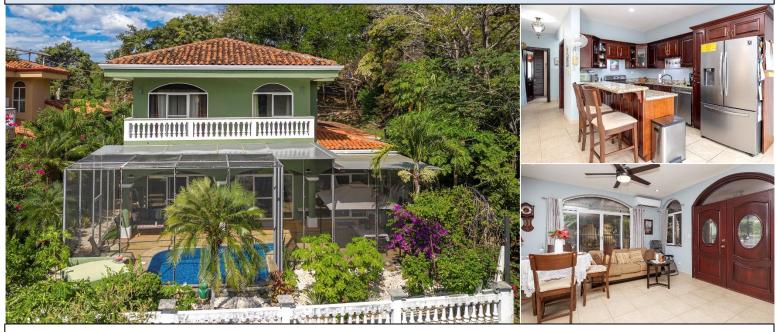

GREEN HOUSE VISTAS DEL PACIFICO LOT E6 – 3 Bed, 3 Full/2 Half Bath, Gardens, Pool, Terrace, Garage, 2,500 total SF - \$515,000

3 Bedroom, 3 Full/2 Half Bath House with Lush Gardens, Private Backyard Terrace and Pool.

This home is a private oasis featuring lovingly cared for gardens and private backyard with a huge pool and screened in covered terrace that sits on a private 479 Square Meter lot on a dead-end road overlooking a jungle ravine. You enter the two-level home into the great room via the main entrance or the attached garage. The great room includes the living room, dining area and kitchen that all look out onto the large screened in covered terrace, pool and private gardens. The large terrace provides a tranquil setting for relaxed outdoor living and an extremely clean pool. This fully furnished home measures 2,500 Total SF including the garage, and covered terrace and measures 1,900 SF inside. There is a bathroom on the main floor along with a small office and half bath. Upstairs features 2 bedrooms connected by a valley view terrace. Each of the 3 bedrooms has its own private bathroom. There is a Garage and large laundry utility room and half bath that provides access through the back terrace. This home comes fully finished with tile flooring, granite counter tops, and stainless-steel appliances. This house is perfect as a retirement haven for you and will accommodate your family and friends when they come on vacation. This traditional style house is surrounded by upscale homes in the private neighborhood of Vistas del Pacifico where you enjoy amenities like the large ocean view pool and rancho and a tennis court. Only minutes to various beaches and a quick drive to either Playa Hermosa or downtown Playas del Coco to find a full range of shopping, restaurants, nightlife, medical clinics and services and just 20 minutes from Liberia International Airport.