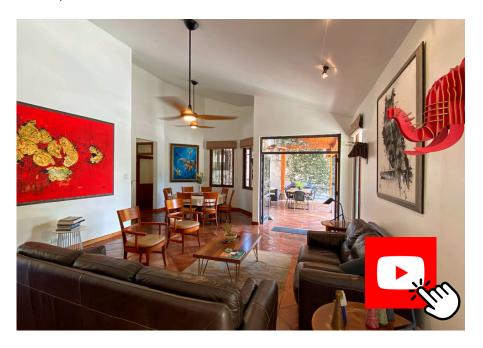

## Listed at \$669,000

Roughhewn heavy timber columns and beams, combined with rustic stone, ceramic tile, and caña brava, give the home a casually elegant feel inside and out - a gentleman's (or gentlewoman's) country home.

Living, dining, kitchen spaces blend yet stay separate simultaneously. Bedrooms are grouped in a more private zone with the Primary Bedroom with its own bath and walk-in closet opening outside to the garden. Domestic quarters feature a bedroom and full bathroom on the other side of the home.