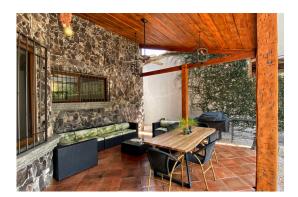

## Listed at \$669,000

Roughhewn heavy timber columns and beams, combined with rustic stone, ceramic tile, and caña brava, give the home a casually elegant feel inside and out - a gentleman's (or gentlewoman's) country home.

Living, dining, kitchen spaces blend yet stay separate simultaneously. Bedrooms are grouped in a more private zone with the Primary Bedroom with its own bath and walk-in closet opening outside to the garden. Domestic quarters feature a bedroom and full bathroom on the other side of the home.