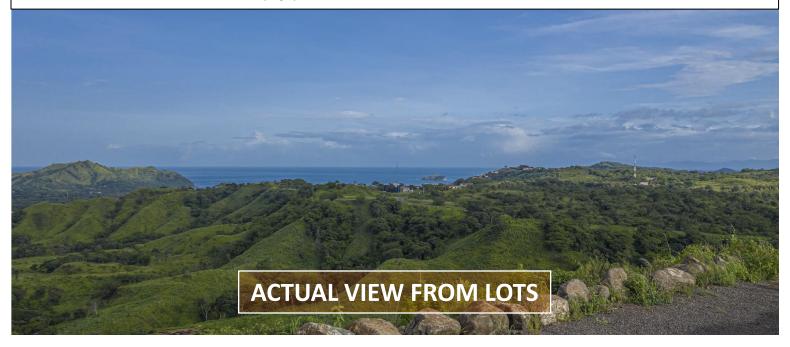

## COCO SUMMIT Development Parcel – 5.4 Ha., Ocean View Lots and Main Road Commercial - \$925,000

Dynamic 5.4 Hectare Development Parcel with Potential for Ocean View Lots and Commercial Road Frontage. This impressive 5.4 Hectare development parcel is located inside the upscale gated community of Ladera del Mar and offers impressive ocean and valley views overlooking Playas del Coco. You will get direct access to the property through the existing road structure of the Ladera del Mar project. There is the potential to carve out 5 ocean view home sites, creating an ideal project for a small, yet exclusive development. As a bonus, there is a large usable portion of the development parcel that has over 200 lineal meters of direct road front access on the main public highway (Route 151) leading into Playas del Coco. This portion of the property is suitable for a mixed use commercial development and enjoys heavy vehicle traffic providing the utmost visibility for any commercial or retail operation. The ocean view portion of the property will be part of Ladera del Mar, an upscale Gated Community with a beautiful private entrance complete with a welcoming reception center. All the internal roads of Ladera del Mar are paved and wind through a park like setting with mature trees, tropical landscaping and abundant flora and fauna. The property is 25 minutes to the Guanacaste International Airport (LIR) and only 10 minutes to the town center of Playas del Coco where you enjoy all the watersports, shopping, restaurants, nightlife, healthcare, and services of the famed Papagayo area.