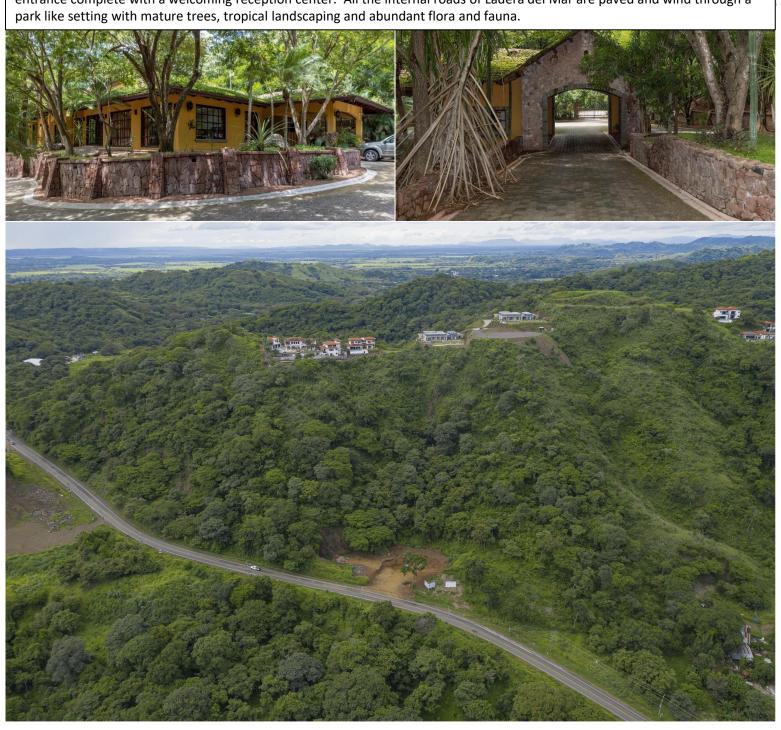

## COCO SUMMIT Development Parcel – 5.4 Ha., Ocean View Lots and Main Road Commercial - \$925,000

Dynamic 5.4 Hectare Development Parcel with Potential for Ocean View Lots and Commercial Road Frontage. This impressive 5.4 Hectare development parcel is located inside the upscale gated community of Ladera del Mar and offers impressive ocean and valley views overlooking Playas del Coco. You will get direct access to the property through the existing road structure of the Ladera del Mar project. There is the potential to carve out 5 ocean view home sites, creating an ideal project for a small, yet exclusive development. As a bonus, there is a large usable portion of the development parcel that has over 200 lineal meters of direct road front access on the main public highway (Route 151) leading into Playas del Coco. This portion of the property is suitable for a mixed use commercial development and enjoys heavy vehicle traffic providing the utmost visibility for any commercial or retail operation. The ocean view portion of the property will be part of Ladera del Mar, an upscale Gated Community with a beautiful private entrance complete with a welcoming reception center. All the internal roads of Ladera del Mar are paved and wind through a park like setting with mature trees, tropical landscaping and abundant flora and fauna. The property is 25 minutes to the Guanacaste International Airport (LIR) and only 10 minutes to the town center of Playas del Coco where you enjoy all the watersports, shopping, restaurants, nightlife, healthcare, and services of the famed Papagayo area.

## COCO SUMMIT Development Parcel – 5.4 Ha., Ocean View Lots and Main Road Commercial - \$925,000

The ocean view portion of the property will be part of Ladera del Mar, an upscale Gated Community with a beautiful private entrance complete with a welcoming reception center. All the internal roads of Ladera del Mar are paved and wind through a park like setting with mature trees, tropical landscaping and abundant flora and fauna.