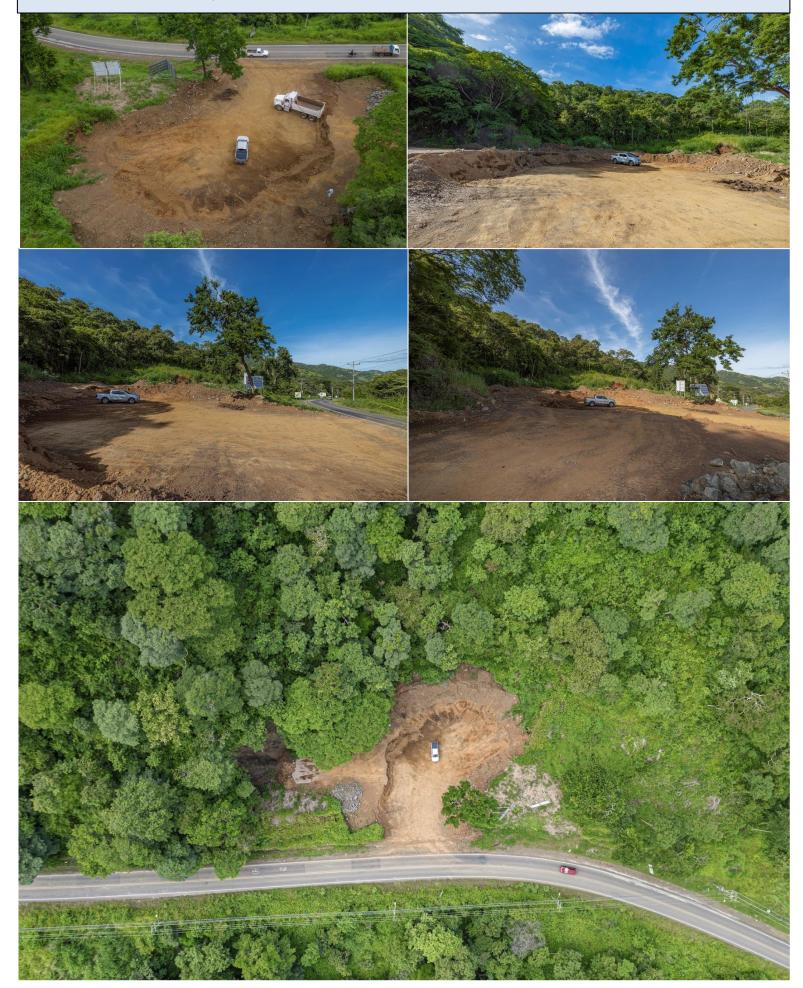

## COCO SUMMIT Development Parcel – 5.4 Ha., Ocean View Lots and Main Road Commercial - \$925,000

Dynamic 5.4 Hectare Development Parcel with Potential for Ocean View Lots and Commercial Road Frontage. This impressive 5.4 Hectare development parcel is located inside the upscale gated community of Ladera del Mar and offers impressive ocean and valley views overlooking Playas del Coco. You will get direct access to the property through the existing road structure of the Ladera del Mar project. There is the potential to carve out 5 ocean view home sites, creating an ideal project for a small, yet exclusive development. As a bonus, there is a large usable portion of the development parcel that has over 200 lineal meters of direct road front access on the main public highway (Route 151) leading into Playas del Coco. This portion of the property is suitable for a mixed use commercial development and enjoys heavy vehicle traffic providing the utmost visibility for any commercial or retail operation. The ocean view portion of the property will be part of Ladera del Mar, an upscale Gated Community with a beautiful private entrance complete with a welcoming reception center. All the internal roads of Ladera del Mar are paved and wind through a park like setting with mature trees, tropical landscaping and abundant flora and fauna. The property is 25 minutes to the Guanacaste International Airport (LIR) and only 10 minutes to the town center of Playas del Coco where you enjoy all the watersports, shopping, restaurants, nightlife, healthcare, and services of the famed Papagayo area.