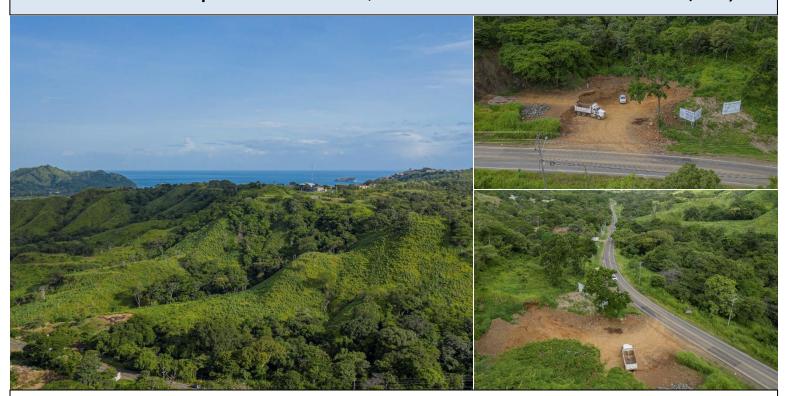

## COCO SUMMIT Development Parcel – 5.4 Ha., Ocean View Lots and Main Road Commercial - \$925,000

Dynamic 5.4 Hectare Development Parcel with Potential for Ocean View Lots and Commercial Road Frontage. This impressive 5.4 Hectare development parcel is located inside the upscale gated community of Ladera del Mar and offers impressive ocean and valley views overlooking Playas del Coco. You will get direct access to the property through the existing road structure of the Ladera del Mar project. There is the potential to carve out 5 ocean view home sites, creating an ideal project for a small, yet exclusive development. As a bonus, there is a large usable portion of the development parcel that has over 200 lineal meters of direct road front access on the main public highway (Route 151) leading into Playas del Coco. This portion of the property is suitable for a mixed use commercial development and enjoys heavy vehicle traffic providing the utmost visibility for any commercial or retail operation. The ocean view portion of the property will be part of Ladera del Mar, an upscale Gated Community with a beautiful private entrance complete with a welcoming reception center. All the internal roads of Ladera del Mar are paved and wind through a park like setting with mature trees, tropical landscaping and abundant flora and fauna. The property is 25 minutes to the Guanacaste International Airport (LIR) and only 10 minutes to the town center of Playas del Coco where you enjoy all the watersports, shopping, restaurants, nightlife, healthcare, and services of the famed Papagayo area.