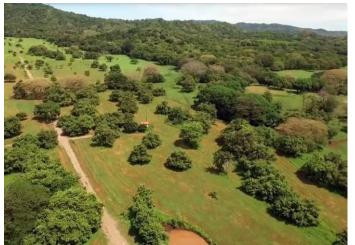

## **COLINAS DEL SOL**

Libertad, Costa Rica

**Location: Northwest Pacific Area:** Known for its large English-speaking expat community, great weather, and beautiful beaches.

- •Proximity to Liberia: About 20 minutes from Liberia International Airport.
- •Access to Amenities: Close to Playa del Coco and Playa Hermosa, with various luxury resorts in the area.
- •Infrastructure: Conveniently located between the airport and the coast.

**Property Details: Lot Sizes:** Starting at 1.25 acres.

- •Price: Lots starting at \$12 per square meter.
- •Utilities: Electricity and water provided to each of the 79 clear-titled lots.

Accessibility: Airport: 20 minutes to Liberia International Airport.