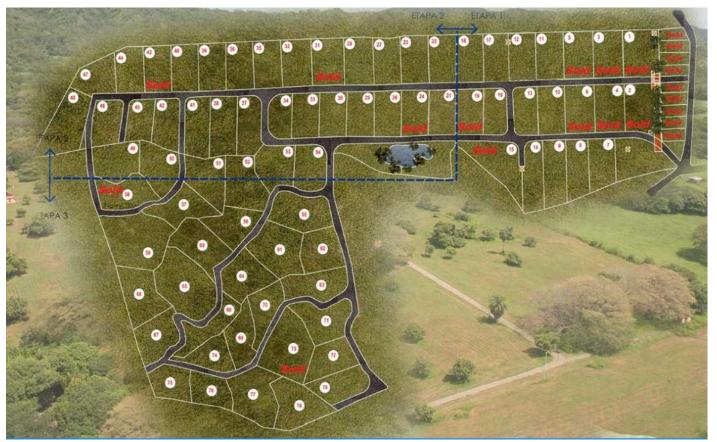

**Property Details: Lot Sizes:** Starting at 1.25 acres.

- •Price: Lots starting at \$12 per square meter.
- •Utilities: Electricity and water provided to each of the 79 clear-titled lots.

Accessibility: Airport: 20 minutes to Liberia International Airport.

| FRONT AREA - PERMACULTURE PROJECT - 19 LOTS |                   |              | HILL SIDE AREA - 30 LOTS |            |             |
|---------------------------------------------|-------------------|--------------|--------------------------|------------|-------------|
| Parcel Number                               | Area m2           | Price        |                          |            |             |
|                                             |                   |              | Parcel Number            | Area m2    | Price       |
|                                             |                   |              | r dreer warmeer          | 7 (CG TI)2 | 11100       |
| Parcel 5                                    | 5461.28           | \$65,535.36  | Parcel 49                | 6552.08    | \$78,624.96 |
| Parcel 11                                   | 5000.39           | \$60,004.68  | Parcel 50                | 6462.07    | 77544.84    |
| Parcel 12                                   | 5111.48           | \$61,337.76  | Parcel 51                | 6561.29    | 78735.48    |
| Parcel 13                                   | 5098.99           | \$61,187.88  | Parcel 52                | 7208.13    | 86497.56    |
| Parcel 16                                   | 5154.6            | \$61,855.20  | Parcel 53                | 6233.36    | 74800.32    |
| Parcel 17                                   | 5309.38           | \$63,712.56  | Parcel 54                | 7240.87    | 86890.44    |
| Parcel 18                                   | 5286.84           | \$63,442.08  | Parcel 55                | 9052.86    | 108634.32   |
| Parcel 19                                   | 5168.49           | \$62,021.88  | Parcel 56                | 5912.62    | 70951.44    |
|                                             |                   |              | Parcel 57                | 6172.91    | 74075.92    |
|                                             |                   |              |                          |            |             |
| LOWER BACK ARE                              | A - TOWN HOUSES - | 28 LOTS      | Parcel 58                | 7915.48    | 94985.76    |
|                                             |                   |              |                          |            |             |
| Parcel Number                               | Area m2           | Price        | Parcel 59                | 11295.07   | 135540.84   |
|                                             |                   |              | Parcel 60                | 7506.29    | 90075.48    |
| Parcel 20                                   | 7296.41           | \$87,557.92  | Parcel 61                | 8611.14    | 103333.68   |
| Parcel 22                                   | 5039.67           | \$60,476.04  | Parcel 62                | 6814.38    | 81774.48    |
| Parcel 25                                   | 6262.54           | \$75,150.48  | Parcel 63                | 7462.12    | 81772.56    |
| Parcel 26                                   | 5115.54           | \$61,386.48  | Parcel 64                | 7141.47    | 85697.64    |
| Parcel 27                                   | 5230.31           | \$62,763.72  | Parcel 65                | 11692.91   | 140315.92   |
| Parcel 28                                   | 5321.7            | \$63,760.40  | Parcel 66                | 7120.62    | 85447.44    |
| Parcel 29                                   | 5115.54           | \$61,386.48  | Parcel 67                | 6597.27    | 79167.24    |
| Parcel 30                                   | 5115.54           | \$61,386.48  | Parcel 68                | 6487.73    | 77853.76    |
| Parcel 32                                   | 5669.74           | \$68,036.88  | Parcel 69                | 5371.17    | 64454.04    |
| Parcel 33                                   | 5115.54           | \$61,386.48  | Parcel 70                | 5464.14    | 65569.68    |
| Parcel 34                                   | 5105.76           | \$61,269.12  | Parcel 71                | 8165.6     | 97987.2     |
| Parcel 35                                   | 5033.49           | \$60,401.88  | Parcel 72                | 6231.85    | 74782.2     |
| Parcel 36                                   | 5028.03           | \$60,336.36  | Parcel 74                | 5154.31    | 61851.72    |
| Parcel 37                                   | 6106.19           | \$73,274.28  | Parcel 75                | 5149.81    | 61797.72    |
| Parcel 38                                   | 6311.41           | \$75,736.92  | Parcel 76                | 5001.1     | 60013.2     |
| Parcel 39                                   | 5028.03           | \$60,336.36  | Parcel 77                | 8633.01    | 103596.12   |
| Parcel 40                                   | 5028.03           | \$60,336.36  | Parcel 78                | 7569.97    | 90839.64    |
| Parcel 41                                   | 6261.51           | \$75,138.12  | Parcel 79                | 7674.85    | 92098.2     |
| Parcel 42                                   | 5653.82           | \$67,245.84  |                          |            |             |
| Parcel 44                                   | 5095.64           | \$61,147.68  |                          |            |             |
| Parcel 45                                   | 5264.46           | \$63,173.52  |                          |            |             |
| Parcel 47                                   | 5286.33           | \$63,435.96  |                          |            |             |
| Parcel 48                                   | 8342.36           | \$100,108.32 |                          |            |             |