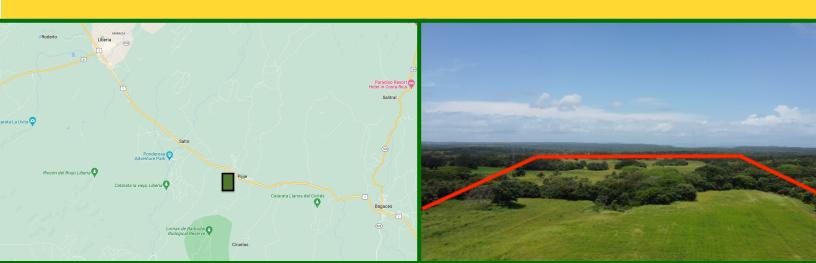

## 25 Hectares of beautiful, flat farmland!!

10 min from both Liberia and Cańas Legal well on the property Zoned for future development or make it your CR estate.

**FINCA MESA VERDE** is a 25 hectare parcel of flat farmland only 10 minutes from Liberia and Cańas. 300m of frontage and direct access on HWY 1. There is a legal well on site and the property is zoned for future development if desired. There are secluded and very quiet spaces to build an estate - a large home, barns and a corral would all fit on this large parcel. In the past the owner has grown beans, corn and melons as well as pastured cattle here. Only 20 minutes to the Liberia Airport and 30 just minutes to the beach!! **Priced at \$1.75M US or \$7/sqm for part.** 