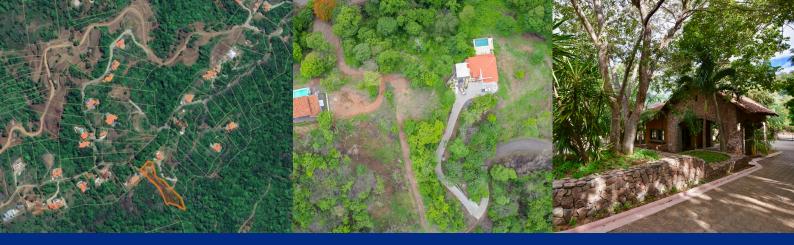

## RANCHITOS RIDGE LOT 24 LADERA DEL MAR \$165,000

Ranchitos Ridge measures 5,692 m2 or 1.4 acres. The building pad has a partial ocean view and is just waiting for you to build your dream home here in Costa Rica. This lot provides incredible VALUE! Ladera del Mar commands one of the most convenient and dramatic locations in the area, with easy accessibility to the Liberia International Airport (25 min), downtown Coco with all its services, restaurants, banks, supermarkets, is only 5 minutes away, surrounding resort communities and beautiful beaches.

5,692 M<sup>2</sup>