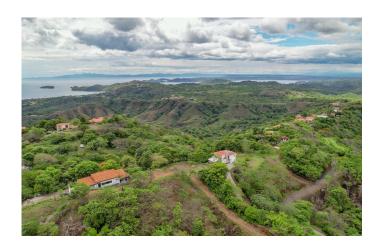

Ladera del Mar reaches 375 meters (1,230 feet) above sea-level and provides spectacular scenic ocean views of the area's many bays, peninsulas, and islands, as well as incomparable views of the Guanacaste rainforest to the east and the several volcanoes to the north. The development features paved roads, underground utilities, cable and internet.