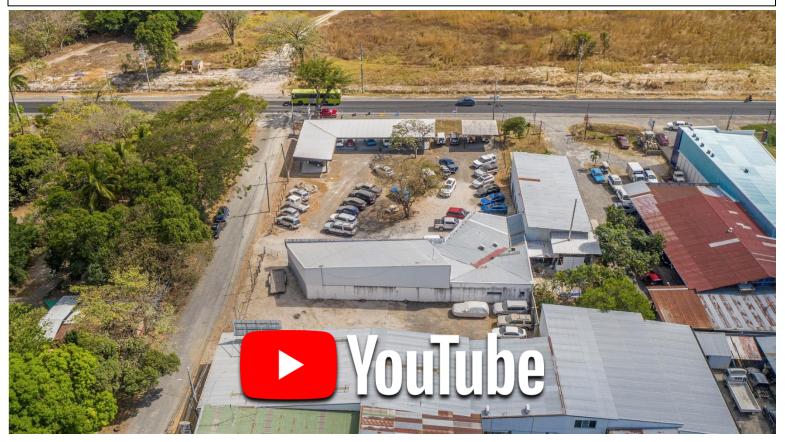

LIBERIA HWY 21 COMMERCIAL PROPERTY – Prime Location, Includes Buildings, Office and Bodegas - \$995,000

**PRIME COMMERCIAL PROPERTY WITH ROAD FRONTAGE ON HIGHWAY 21 BETWEEN LIBERA THE LIR AIRPORT.** This property has functioned as a long standing and successful car dealership for over 15 years. The existing buildings, offices and bodegas are included with the sale. None of the car inventory nor the branded items or brand rights are included with the sale. There is space for 5 mechanics bays and there are various offices and storage areas. This commercial property is in an extremely high traffic and high visibility position located directly on Highway 21 between Liberia and the Guanacaste International Airport (LIR). This is the most busily traveled stretch of surface road in Guanacaste. The property enjoys over 41 meters of road frontage on Highway 21 and also has 61 meters of public road frontage as well making it ideal for any type of high traffic establishment. The property measures 2,900 square meters and has a significant amount of open space for additional buildings. The property could easily continue to be used as a car dealership or converted to another similar business that needs high traffic and ample road frontage.