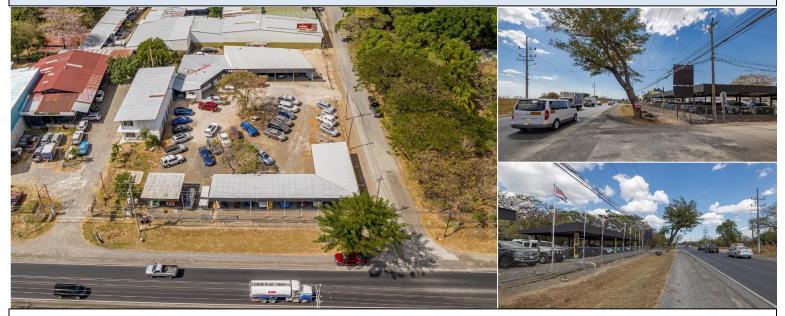

LIBERIA HWY 21 COMMERCIAL PROPERTY – Prime Location, Includes Buildings, Office and Bodegas - \$995,000

**PRIME COMMERCIAL PROPERTY WITH ROAD FRONTAGE ON HIGHWAY 21 BETWEEN LIBERA THE LIR AIRPORT.** This property has functioned as a long standing and successful car dealership for over 15 years. The existing buildings, offices and bodegas are included with the sale. None of the car inventory nor the branded items or brand rights are included with the sale. There is space for 5 mechanics bays and there are various offices and storage areas. This commercial property is in an extremely high traffic and high visibility position located directly on Highway 21 between Liberia and the Guanacaste International Airport (LIR). This is the most busily traveled stretch of surface road in Guanacaste. The property enjoys over 41 meters of road frontage on Highway 21 and also has 61 meters of public road frontage as well making it ideal for any type of high traffic establishment. The property measures 2,900 square meters and has a significant amount of open space for additional buildings. The property could easily continue to be used as a car dealership or converted to another similar business that needs high traffic and ample road frontage.