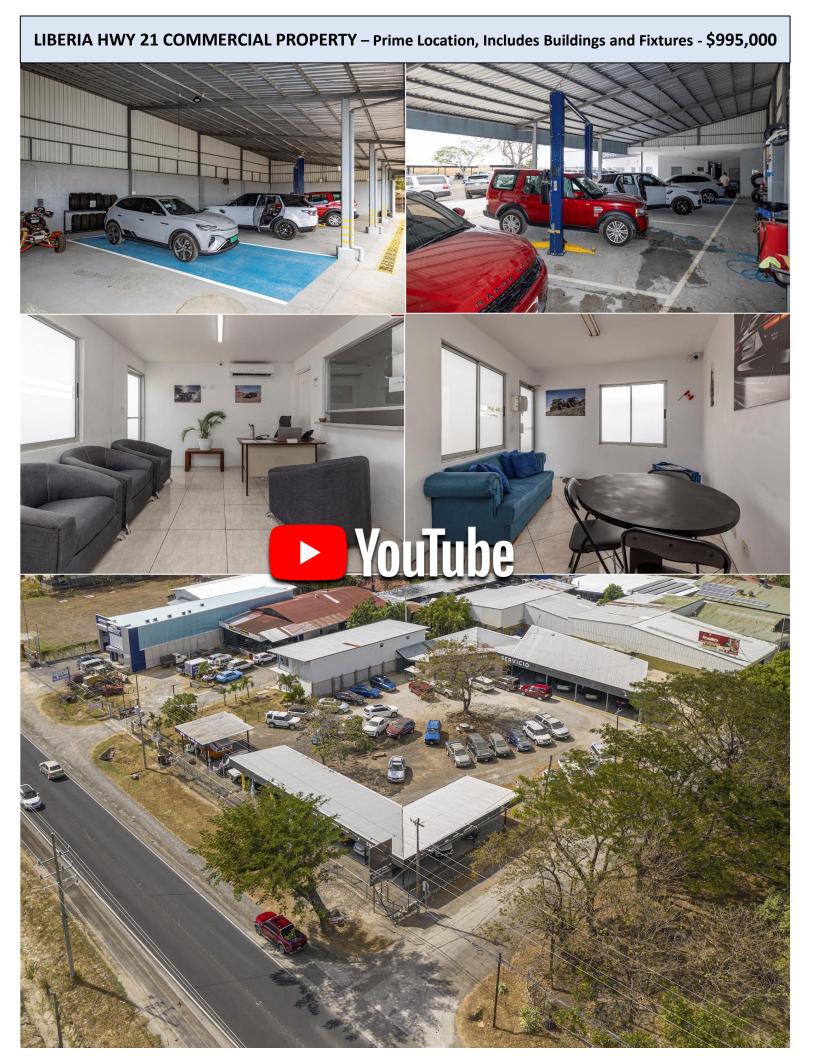

LIBERIA HWY 21 COMMERCIAL PROPERTY – Prime Location, Includes Buildings, Office and Bodegas - \$995,000

**PRIME COMMERCIAL PROPERTY WITH ROAD FRONTAGE ON HIGHWAY 21 BETWEEN LIBERA THE LIR AIRPORT.** This property has functioned as a long standing and successful car dealership for over 15 years. The existing buildings, offices and bodegas are included with the sale. None of the car inventory nor the branded items or brand rights are included with the sale. There is space for 5 mechanics bays and there are various offices and storage areas. This commercial property is in an extremely high traffic and high visibility position located directly on Highway 21 between Liberia and the Guanacaste International Airport (LIR). This is the most busily traveled stretch of surface road in Guanacaste. The property enjoys over 41 meters of road frontage on Highway 21 and also has 61 meters of public road frontage as well making it ideal for any type of high traffic establishment. The property measures 2,900 square meters and has a significant amount of open space for additional buildings. The property could easily continue to be used as a car dealership or converted to another similar business that needs high traffic and ample road frontage.