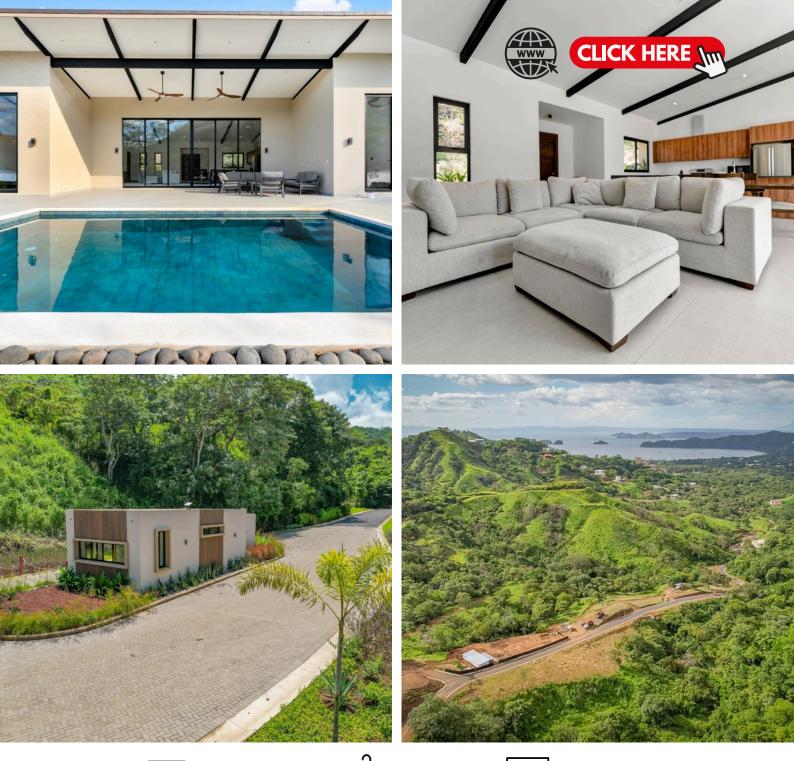

### A Rare Opportunity in Guanacaste!

Discover the Monte Mar Model Home, a stunning new construction spanning 2,270 sq. ft., set on an expansive 5,503 sq. meter lot. Nestled in a prime location with breathtaking nature views, this 3-bedroom, 2-bathroom open-concept home offers ample space for a pool and garage. The property gently slopes at the rear, overlooking a serene natural ravine, ensuring privacy and tranquility. Monte Mar is an exclusive, low-density gated community spanning 500 acres in Guanacaste's Gulf of Papagayo. Designed for those seeking larger, sought-after properties near the beach, entertainment, and conveniences of Playas del Coco

# MONTE MAR MODEL HOME \$525,000

Barn € 2 BATH

2,270 FT<sup>2</sup>