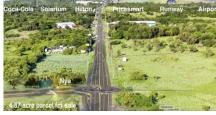

## **Myer Lot**

Liberia, Costa Rica

This 5-acre lot is ideally located only 2 kilometers from the Guanacaste International Airport at the entrance to the NYA development. The location could not be any better, directly on Highway 21 with all the traffic that comes from Liberia to Costa Rica's Pacific Northwest beach destinations in the Papagayo Region. This high traffic location lends itself to a commercial venture or a storage facility for NYA suppliers. This lot could also accommodate employee quarters for the massive number of people that will be employed by NYA. The property also has teak trees on site. The NYA development brings the beach to you in an innovative 900-hectare community designed to bring everything you love about Guanacaste, Costa Rica, and everything you need to live, work, and play into a master plan designed for the 21st century. Alongside the beachfront residences, the master plan includes sites for the country's first crystal lagoon, hotels, a state-of-the-art sports facility, restaurants, retail, entertainment and free trade zones to be developed during multiple phases.