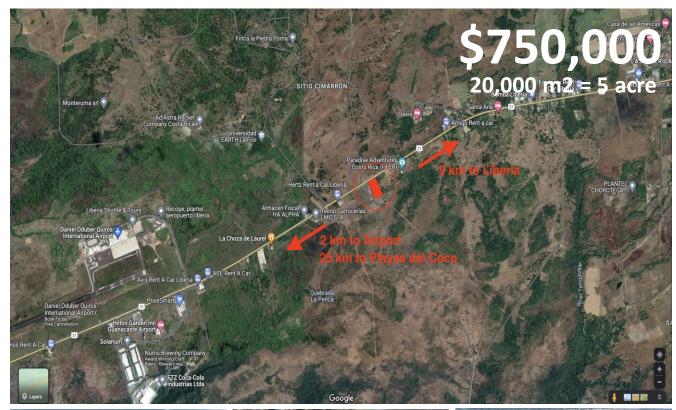

## **Myer Lot**

Liberia, Costa Rica

This 5-acre lot is ideally located only 2 kilometers from the Guanacaste International Airport at the entrance to the NYA development. The location could not be any better, directly on Highway 21 with all the traffic that comes from Liberia to Costa Rica's Pacific Northwest beach destinations in the Papagayo Region. This high traffic location lends itself to a commercial venture or a storage facility for NYA suppliers. This lot could also accommodate employee quarters for the massive number of people that will be employed by NYA. The property also has teak trees on site. The NYA development brings the beach to you in an innovative 900-hectare community designed to bring everything you love about Guanacaste, Costa Rica, and everything you need to live, work, and play into a master plan designed for the 21st century. Alongside the beachfront residences, the master plan includes sites for the country's first crystal lagoon, hotels, a state-of-the-art sports facility, restaurants, retail, entertainment and free trade zones to be developed during multiple phases.