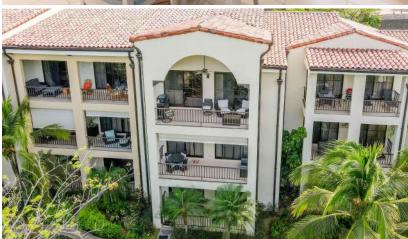

## Pacifico L812, Playas del Coco 2 Bed/2 Bath Furnished & Beautifully Maintained Lifestyle Condo 1,384 SQ FT, Large Terrace, Mountain View - \$435,000 USD

Discover Pacifico L812 – a sophisticated 2-bedroom, 2-bath condo nestled in the heart of the prestigious Pacifico community in Playas del Coco. Located on the third floor, this impeccably maintained unit offers a perfect blend of luxury and comfort, with tasteful upgrades throughout. Step inside to find high-end finishes, including custom cabinetry, sleek granite countertops, stainless steel appliances, and motorized blinds. The open-concept living area flows effortlessly onto a spacious terrace that overlooks lush greenery and serene mountain views—an ideal setting for relaxing or entertaining. Natural light pours in through oversized sliding glass doors in both the living room and the primary bedroom, creating a bright and airy atmosphere. The primary suite is a true retreat, featuring a spa-inspired bathroom with dual quartz vanities, a large walk-in shower, private toilet area, and an expansive walk-in closet. Move-in ready and fully upgraded, L812 is perfect as a full-time residence or a high-performing vacation rental. The Pacifico community offers an exceptional lifestyle with top-notch amenities, including a private beach club, multiple resort-style pools, a poolside restaurant, walking trails, sunset viewing deck, gym, sports complex, boat club, 24/7 security, and a convenient shuttle service. Just 25 minutes from Liberia International Airport and walking distance to Playas del Coco's vibrant Main Street with its shops, restaurants, and entertainment, this condo delivers both luxury and location. Don't miss your chance to own a slice of paradise in one of Costa Rica's premier gated communities.