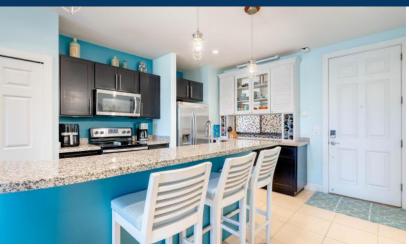

## Pacifico L812, Playas del Coco 2 Bed/2 Bath Furnished & Beautifully Maintained Lifestyle Condo 1,384 SQ FT, Large Terrace, Mountain View - \$435,000 USD

Discover Pacifico L812 – a sophisticated 2-bedroom, 2-bath condo nestled in the heart of the prestigious Pacifico community in Playas del Coco. Located on the third floor, this impeccably maintained unit offers a perfect blend of luxury and comfort, with tasteful upgrades throughout. Step inside to find high-end finishes, including custom cabinetry, sleek granite countertops, stainless steel appliances, and motorized blinds. The open-concept living area flows effortlessly onto a spacious terrace that overlooks lush greenery and serene mountain views—an ideal setting for relaxing or entertaining. Natural light pours in through oversized sliding glass doors in both the living room and the primary bedroom, creating a bright and airy atmosphere. The primary suite is a true retreat, featuring a spa-inspired bathroom with dual quartz vanities, a large walk-in shower, private toilet area, and an expansive walk-in closet. Move-in ready and fully upgraded, L812 is perfect as a full-time residence or a high-performing vacation rental. The Pacifico community offers an exceptional lifestyle with top-notch amenities, including a private beach club, multiple resort-style pools, a poolside restaurant, walking trails, sunset viewing deck, gym, sports complex, boat club, 24/7 security, and a convenient shuttle service. Just 25 minutes from Liberia International Airport and walking distance to Playas del Coco's vibrant Main Street with its shops, restaurants, and entertainment, this condo delivers both luxury and location. Don't miss your chance to own a slice of paradise in one of Costa Rica's premier gated communities.