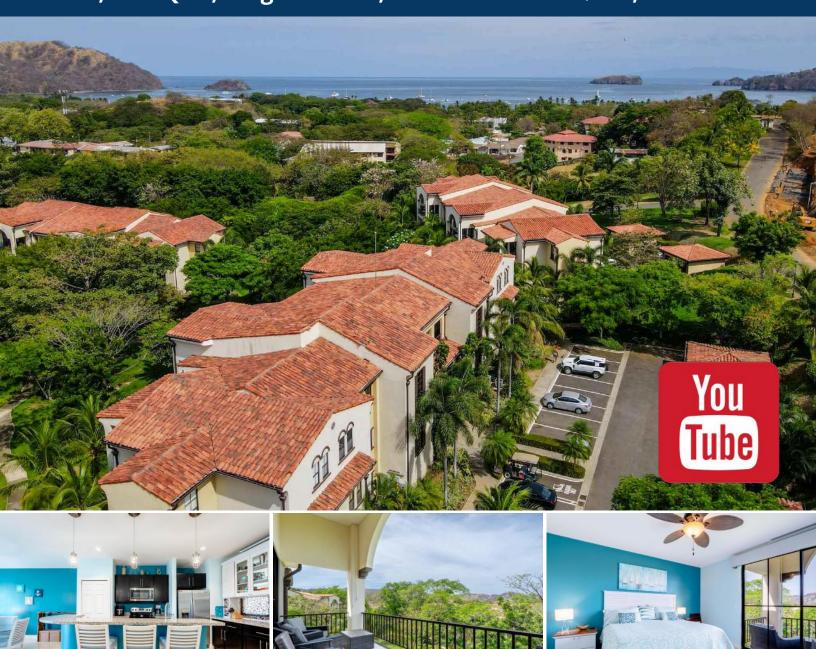

## Pacifico L812, Playas del Coco 2 Bed/2 Bath Furnished & Beautifully Maintained Lifestyle Condo 1,384 SQ FT, Large Terrace, Mountain View - \$435,000 USD

Discover Pacifico L812 – a sophisticated 2-bedroom, 2-bath condo nestled in the heart of the prestigious Pacifico community in Playas del Coco. Located on the third floor, this impeccably maintained unit offers a perfect blend of luxury and comfort, with tasteful upgrades throughout. Step inside to find high-end finishes, including custom cabinetry, sleek granite countertops, stainless steel appliances, and motorized blinds. The open-concept living area flows effortlessly onto a spacious terrace that overlooks lush greenery and serene mountain views—an ideal setting for relaxing or entertaining. Natural light pours in through oversized sliding glass doors in both the living room and the primary bedroom, creating a bright and airy atmosphere. The primary suite is a true retreat, featuring a spa-inspired bathroom with dual quartz vanities, a large walk-in shower, private toilet area, and an expansive walk-in closet. Move-in ready and fully upgraded, L812 is perfect as a full-time residence or a high-performing vacation rental. The Pacifico community offers an exceptional lifestyle with top-notch amenities, including a private beach club, multiple resort-style pools, a poolside restaurant, walking trails, sunset viewing deck, gym, sports complex, boat club, 24/7 security, and a convenient shuttle service. Just 25 minutes from Liberia International Airport and walking distance to Playas del Coco's vibrant Main Street with its shops, restaurants, and entertainment, this condo delivers both luxury and location. Don't miss your chance to own a slice of paradise in one of Costa Rica's premier gated communities.