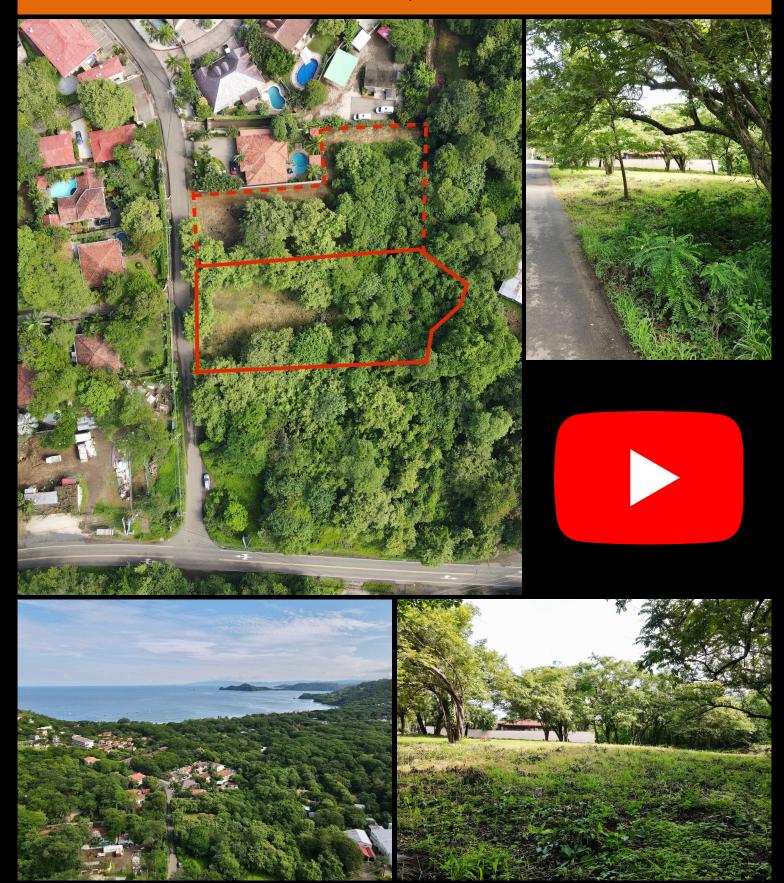

## Proud Land Lot - 1st Beach Entrance, Playa Hermosa Large Flat Lot - 4,200 M2 - \$299,000 USD

2 Water Letters Available + Additional 3,133 M2 Lot Available For Purchase