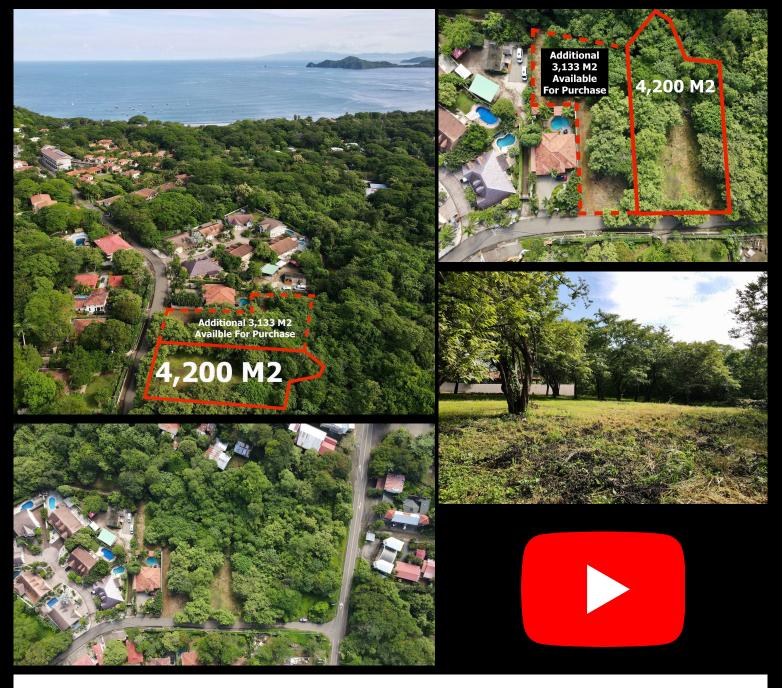

## Proud Land Lot - 1st Beach Entrance, Playa Hermosa Large Flat Lot - 4,200 M2 - \$299,000 USD

2 Water Letters Available + Additional 3,133 M2 Lot Available For Purchase

Proud Land lot is located on the first beach entrance in Playa Hermosa, only 750 meters from the beach! This lot is over an acre in size (4,200 M2), very flat, and has two water letter available. The lot next door is also available for purchase so you can have an additional 3,133 M2. Zoned for both residential and commercial use. Perfectly placed, Proud Land is walking to distance to a variety of restaurants & shops in Playa Hermosa as well as the beach. Minutes away from Playas del Coco and located near multiple international schools such as Lakeside and La Paz. Only 25 minutes from the Liberia International Airport.