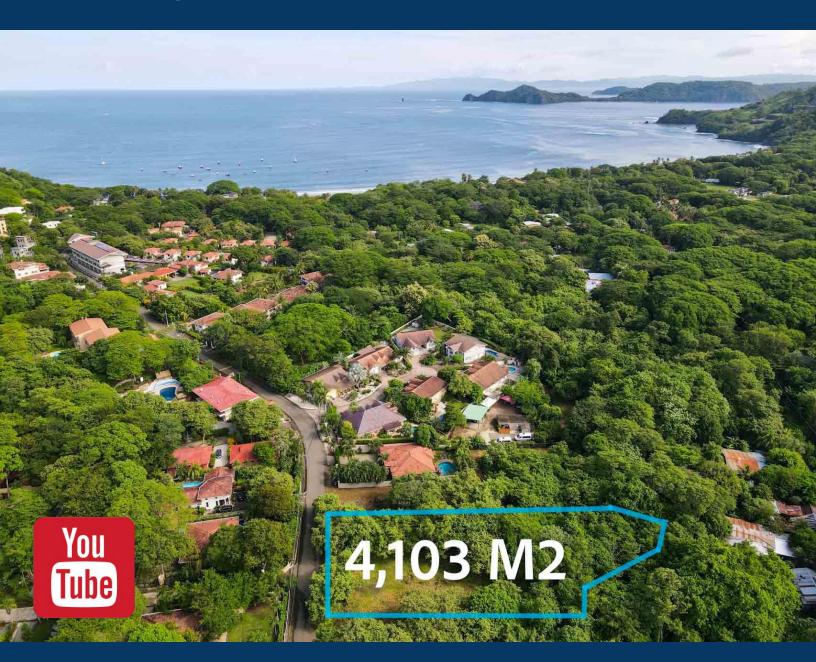

## Proud Land Lot - 1st Beach Entrance, Playa Hermosa Large Flat Lot - 4,103 M2 - \$299,000 USD

This exceptional lot, known as Proud Land, is ideally situated just 750 meters from Playa Hermosa's first beach entrance. Spanning over an acre (4,103 m²), the property offers a flat terrain and comes with a water letter, making it ready for development. Zoned for both residential and commercial use, it presents versatile opportunities for investment or building your dream project. Its prime location allows for a short walk to Playa Hermosa's stunning beach, as well as a variety of local restaurants and shops. Proud Land is also just minutes from Playas del Coco and within easy reach of prestigious international schools such as Lakeside and La Paz. Adding to its convenience, the Liberia International Airport is only a 25-minute drive away.