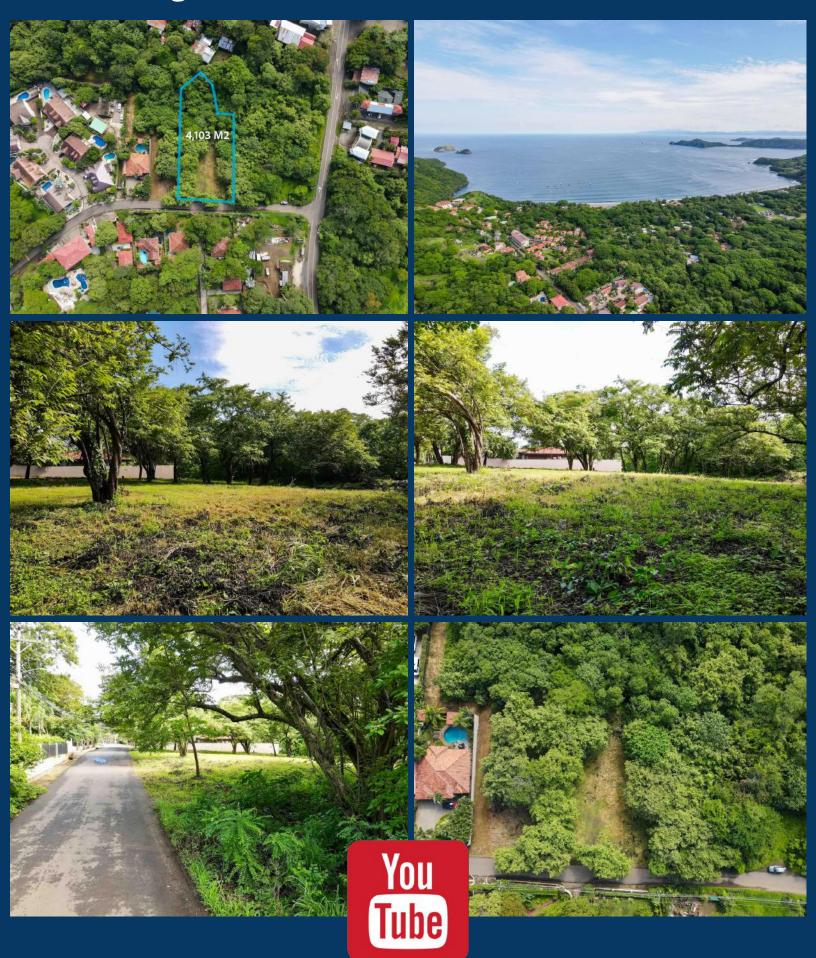

## Proud Land Lot - 1st Beach Entrance, Playa Hermosa Large Flat Lot - 4,103 M2 - \$299,000 USD

This exceptional lot, known as Proud Land, is ideally situated just 750 meters from Playa Hermosa's first beach entrance. Spanning over an acre (4,103 m²), the property offers a flat terrain and comes with a water letter, making it ready for development. Zoned for both residential and commercial use, it presents versatile opportunities for investment or building your dream project. Its prime location allows for a short walk to Playa Hermosa's stunning beach, as well as a variety of local restaurants and shops. Proud Land is also just minutes from Playas del Coco and within easy reach of prestigious international schools such as Lakeside and La Paz. Adding to its convenience, the Liberia International Airport is only a 25-minute drive away.