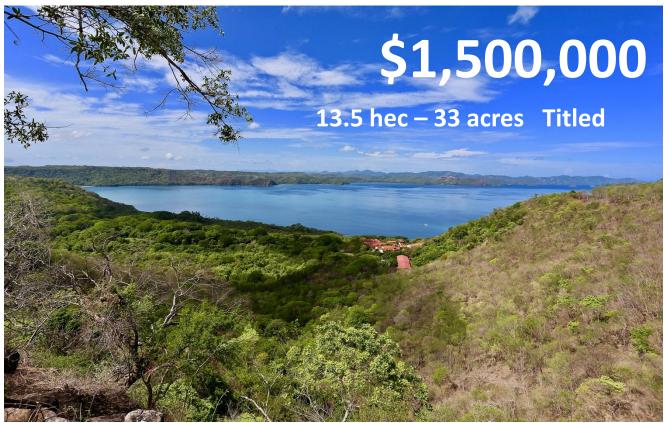

### **RESERVA PAPAGAYO**

**Guanacaste, Costa Rica** 

13.5 Ha = 33 Acres

Location, location!

Size

13.5 Hectares (33.3 acres) – Fully titled.

Price

\$1,500,000