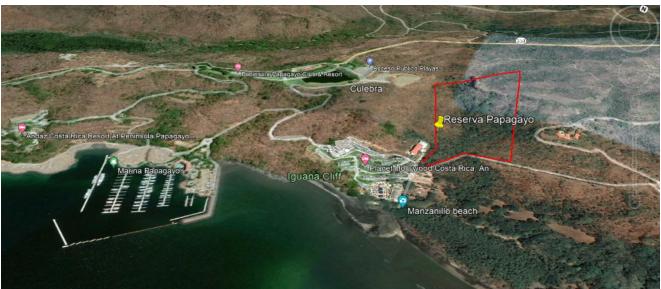

#### **Executive Summary**

Location

Located on the Northwest Pacific Coast of Costa Rica in Guanacaste province and just 25 minutes from the Liberia International Airport (LIR). Within very close proximity to the Marina Papagayo, Four Seasons Resort, Hyatt Andaz Resort, Waldorf Astoria, Ritz Carlton, directly next to Planet Hollywood Papagayo Resort and Just 200 meters from Playa Manzanillo Within 30-45 minutes of all major tourist infrastructure and just 40 minutes from the capital city Liberia.

Property Characteristics 231 linear meters (757 feet) of Public Road frontage. The is 200 meters from the beach along the same public road. The terrain is slopped and lends itself to terraced ocean view condo or home sites. It is perfectly situated for a mid range ocean view development with very close access to the beach. Being in the Polo Papagayo Zone the property enjoys easy access to utilities and permitting not available in other areas.

Infrastructure

Power is currently on the public road that borders the property. A public water line is approximately 400 meters from the property which was built to serve the Marriot Hotel whose property is 500 meters to east. Approximately 500 meters of paving is required to have pavement all the way from the Liberia Airport via public roads. The public road continues 200 meters to the beach and provides direct public access from the property.