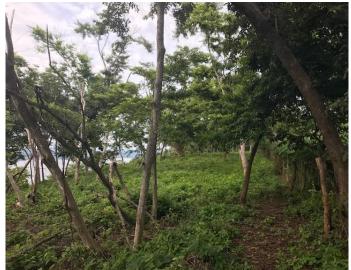

# **RESERVA PAPAGAYO**

Sloped terrain ideal for terraced lots

Flat building area at highest elevation

Beach access only 200m from property

Property Characteristics 231 linear meters (757 feet) of Public Road frontage. The is 200 meters from the beach along the same public road. The terrain is slopped and lends itself to terraced ocean view condo or home sites. It is perfectly situated for a mid range ocean view development with very close access to the beach. Being in the Polo Papagayo Zone the property enjoys easy access to utilities and permitting not available in other areas.