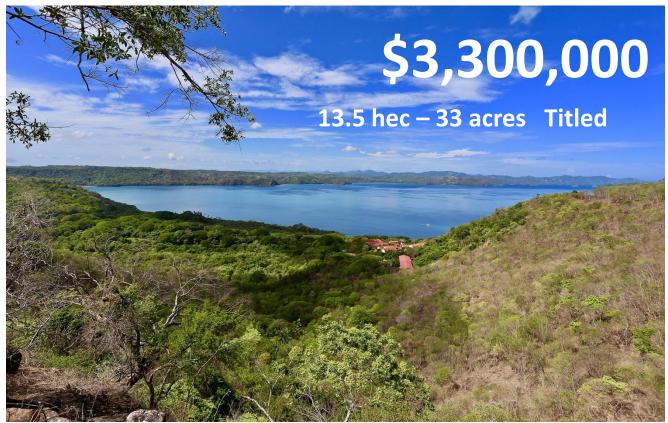

### **RESERVA PAPAGAYO**

**Guanacaste, Costa Rica** 

13.5 Ha = 33 Acres

Location, location!

Size

13.5 Hectares (33.3 acres) – **Fully titled**.

Price \$3,300,000