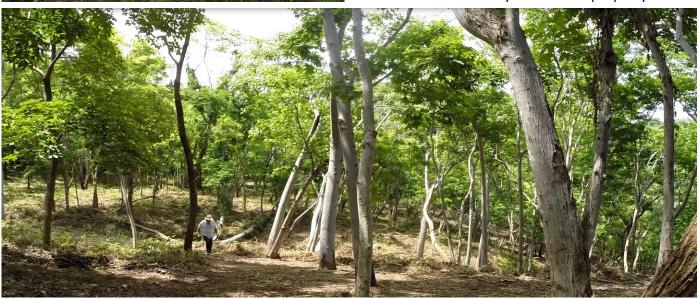

# **RESERVA PAPAGAYO**

Sloped terrain ideal for terraced lots

Flat building area at highest elevation

Beach access only 200m from property

Property Characteristics 231 linear meters (757 feet) of Public Road frontage. The is 200 meters from the beach along the same public road. The terrain is slopped and lends itself to terraced ocean view condo or home sites. It is perfectly situated for a mid range ocean view development with very close access to the beach. Being in the Polo Papagayo Zone the property enjoys easy access to utilities and permitting not available in other areas.