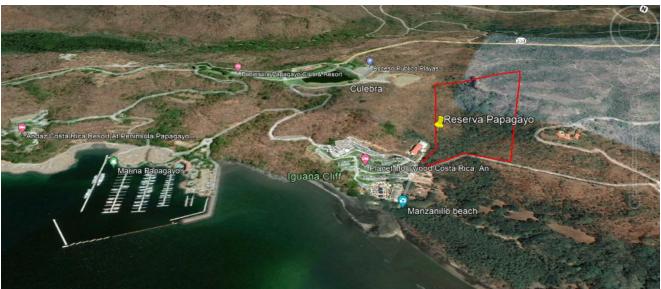

### **Executive Summary**

Location

Located on the Northwest Pacific Coast of Costa Rica in Guanacaste province and just 25 minutes from the Liberia International Airport (LIR). Within very close proximity to the Marina Papagayo, Four Seasons Resort, Hyatt Andaz Resort, Waldorf Astoria, Ritz Carlton, directly next to Planet Hollywood Papagayo Resort and Just 200 meters from Playa Manzanillo Within 30-45 minutes of all major tourist infrastructure and just 40 minutes from the capital city Liberia.

Property Characteristics 231 linear meters (757 feet) of Public Road frontage. The is 200 meters from the beach along the same public road. The terrain is slopped and lends itself to terraced ocean view condo or home sites. It is perfectly situated for a mid range ocean view development with very close access to the beach. Being in the Polo Papagayo Zone the property enjoys easy access to utilities and permitting not available in other areas.

Infrastructure

Power is currently on the public road that borders the property. A public water line is approximately 400 meters from the property which was built to serve the Marriot Hotel whose property is 500 meters to east. Approximately 500 meters of paving is required to have pavement all the way from the Liberia Airport via public roads. The public road continues 200 meters to the beach and provides direct public access from the property.