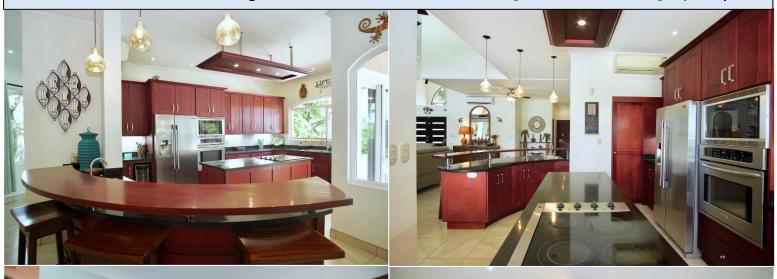

## Private 4 Bedroom Villa on Estate Lot With Spectacular Mountain and Lagoon Views.

SELLER FINANCING AVAILABLE. This beautiful 4 bedroom, 4 bathroom furnished Villa inside the Vista Ridge Community sits on over an acre and a half of fenced property and enjoys stunning Volcano and Lagoon Views. Enjoy the local wildlife and breathtaking sunrises and sunsets from this 3,000 square foot home has an open concept indoor living space with an additional 2,000 square feet of outdoor living space including covered terraces and a large luxury pool that looks out over the manicured grounds with lush tropical landscaping. You enter the vaulted ceiling great room that houses the living room, dining area and kitchen along with a separate dining area. There are 4 bedrooms and 4 bathrooms with the master bedroom featuring a private sitting area and jacuzzi tub and separate shower. There is a large family room that could be a bedroom or office space with its own entrance. The entrance to the property has an automatic gate and features ample parking and an oversized 2 car garage. This meticulously furnished and decorated home is fitted with ceramic tile floors, custom cabinets and granite and marble counter tops. Walk or take your golf cart around the beautiful grounds of Vista Ridge or head into town where you will find a great selection of local restaurants, a wide range of shopping options and services in Playas del Coco. Just 25 minutes to the Liberia International Airport. A short drive to various beaches and close to all the shopping, healthcare and services of the Papagayo area. Come make your own paradise!