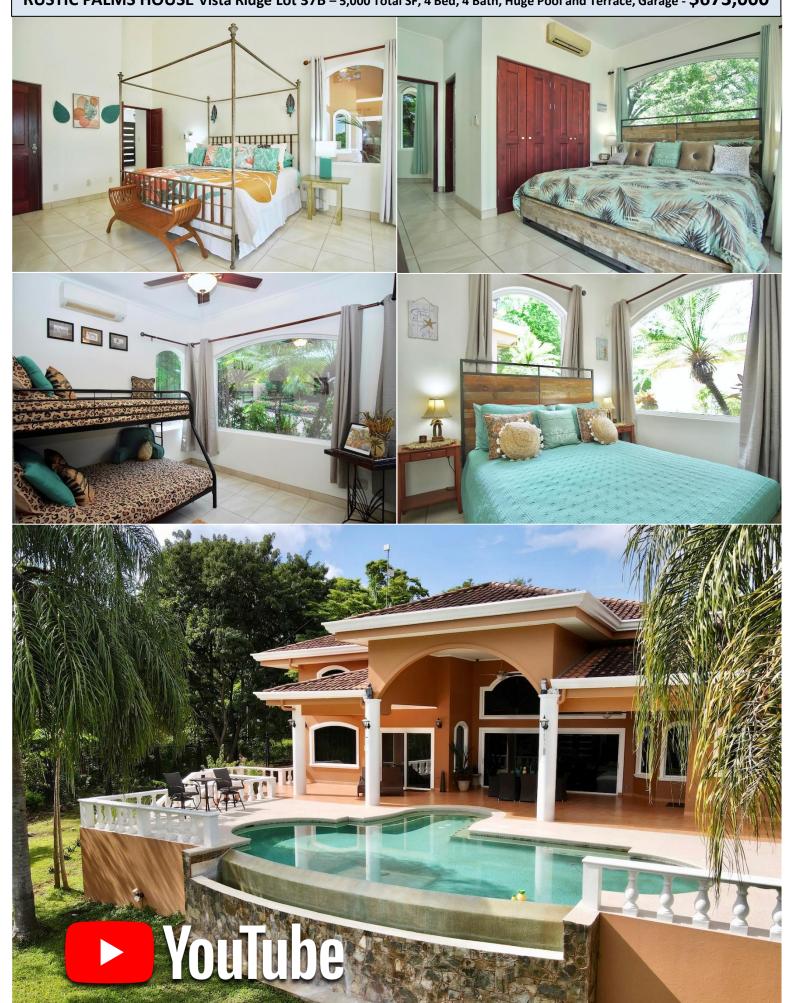

## RUSTIC PALMS HOUSE Vista Ridge Lot 37B - 5,000 Total SF, 4 Bed, 4 Bath, Huge Pool and Terrace, Garage - \$673,000

## Private 4 Bedroom Villa on Estate Lot With Spectacular Mountain and Lagoon Views.

SELLER FINANCING AVAILABLE. This beautiful 4 bedroom, 4 bathroom furnished Villa inside the Vista Ridge Community sits on over an acre and a half of fenced property and enjoys stunning Volcano and Lagoon Views. Enjoy the local wildlife and breathtaking sunrises and sunsets from this 3,000 square foot home has an open concept indoor living space with an additional 2,000 square feet of outdoor living space including covered terraces and a large luxury pool that looks out over the manicured grounds with lush tropical landscaping. You enter the vaulted ceiling great room that houses the living room, dining area and kitchen along with a separate dining area. There are 4 bedrooms and 4 bathrooms with the master bedroom featuring a private sitting area and jacuzzi tub and separate shower. There is a large family room that could be a bedroom or office space with its own entrance. The entrance to the property has an automatic gate and features ample parking and an oversized 2 car garage. This meticulously furnished and decorated home is fitted with ceramic tile floors, custom cabinets and granite and marble counter tops. Walk or take your golf cart around the beautiful grounds of Vista Ridge or head into town where you will find a great selection of local restaurants, a wide range of shopping options and services in Playas del Coco. Just 25 minutes to the Liberia International Airport. A short drive to various beaches and close to all the shopping, healthcare and services of the Papagayo area. Come make your own paradise!

RUSTIC PALMS HOUSE Vista Ridge Lot 37B – 5,000 Total SF, 4 Bed, 4 Bath, Huge Pool and Terrace, Garage - \$673,000

RUSTIC PALMS HOUSE Vista Ridge Lot 37B – 5,000 Total SF, 4 Bed, 4 Bath, Huge Pool and Terrace, Garage - \$673,000