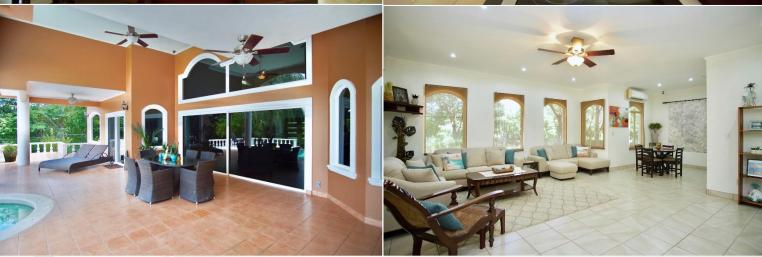

## Private 4 Bedroom Villa on Estate Lot With Spectacular Mountain and Lagoon Views.

SELLER FINANCING AVAILABLE. This beautiful 4 bedroom, 4 bathroom furnished Villa inside the Vista Ridge Community sits on over an acre and a half of fenced property and enjoys stunning Volcano and Lagoon Views. Enjoy the local wildlife and breathtaking sunrises and sunsets from this 3,000 square foot home has an open concept indoor living space with an additional 2,000 square feet of outdoor living space including covered terraces and a large luxury pool that looks out over the manicured grounds with lush tropical landscaping. You enter the vaulted ceiling great room that houses the living room, dining area and kitchen along with a separate dining area. There are 4 bedrooms and 4 bathrooms with the master bedroom featuring a private sitting area and jacuzzi tub and separate shower. There is a large family room that could be a bedroom or office space with its own entrance. The entrance to the property has an automatic gate and features ample parking and an oversized 2 car garage. This meticulously furnished and decorated home is fitted with ceramic tile floors, custom cabinets and granite and marble counter tops. Walk or take your golf cart around the beautiful grounds of Vista Ridge or head into town where you will find a great selection of local restaurants, a wide range of shopping options and services in Playas del Coco. Just 25 minutes to the Liberia International Airport. A short drive to various beaches and close to all the shopping, healthcare and services of the Papagayo area. Come make your own paradise!