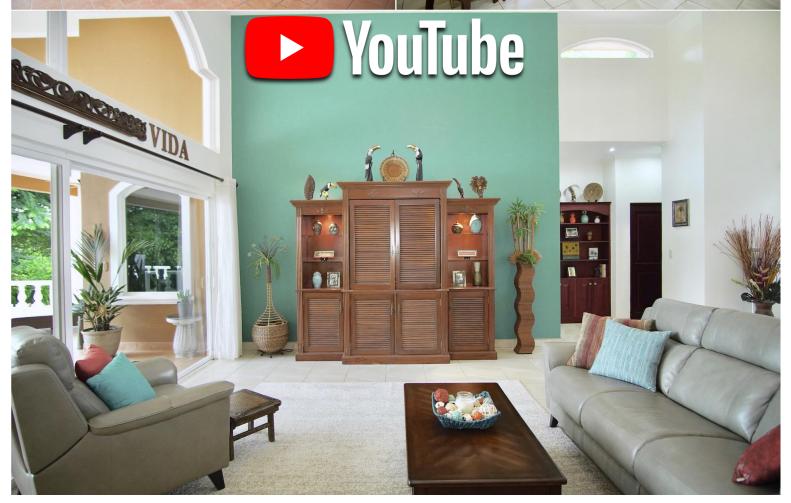

## Private 4 Bedroom Villa on Estate Lot With Spectacular Mountain and Lagoon Views.

SELLER FINANCING AVAILABLE. This beautiful 4 bedroom, 4 bathroom furnished Villa inside the Vista Ridge Community sits on over an acre and a half of fenced property and enjoys stunning Volcano and Lagoon Views. Enjoy the local wildlife and breathtaking sunrises and sunsets from this 3,000 square foot home has an open concept indoor living space with an additional 2,000 square feet of outdoor living space including covered terraces and a large luxury pool that looks out over the manicured grounds with lush tropical landscaping. You enter the vaulted ceiling great room that houses the living room, dining area and kitchen along with a separate dining area. There are 4 bedrooms and 4 bathrooms with the master bedroom featuring a private sitting area and jacuzzi tub and separate shower. There is a large family room that could be a bedroom or office space with its own entrance. The entrance to the property has an automatic gate and features ample parking and an oversized 2 car garage. This meticulously furnished and decorated home is fitted with ceramic tile floors, custom cabinets and granite and marble counter tops. Walk or take your golf cart around the beautiful grounds of Vista Ridge or head into town where you will find a great selection of local restaurants, a wide range of shopping options and services in Playas del Coco. Just 25 minutes to the Liberia International Airport. A short drive to various beaches and close to all the shopping, healthcare and services of the Papagayo area. Come make your own paradise!