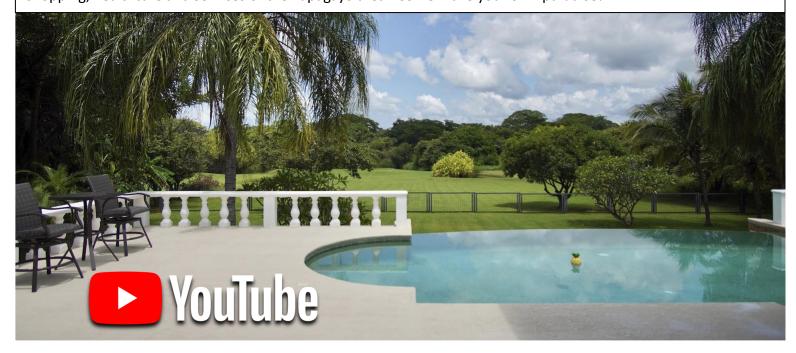

## Private 4 Bedroom Villa on Estate Lot With Spectacular Mountain and Lagoon Views.

SELLER FINANCING AVAILABLE. This beautiful 4 bedroom, 4 bathroom furnished Villa inside the Vista Ridge Community sits on over an acre and a half of fenced property and enjoys stunning Volcano and Lagoon Views. Enjoy the local wildlife and breathtaking sunrises and sunsets from this 3,000 square foot home has an open concept indoor living space with an additional 2,000 square feet of outdoor living space including covered terraces and a large luxury pool that looks out over the manicured grounds with lush tropical landscaping. You enter the vaulted ceiling great room that houses the living room, dining area and kitchen along with a separate dining area. There are 4 bedrooms and 4 bathrooms with the master bedroom featuring a private sitting area and jacuzzi tub and separate shower. There is a large family room that could be a bedroom or office space with its own entrance. The entrance to the property has an automatic gate and features ample parking and an oversized 2 car garage. This meticulously furnished and decorated home is fitted with ceramic tile floors, custom cabinets and granite and marble counter tops. Walk or take your golf cart around the beautiful grounds of Vista Ridge or head into town where you will find a great selection of local restaurants, a wide range of shopping options and services in Playas del Coco. Just 25 minutes to the Liberia International Airport. A short drive to various beaches and close to all the shopping, healthcare and services of the Papagayo area. Come make your own paradise!