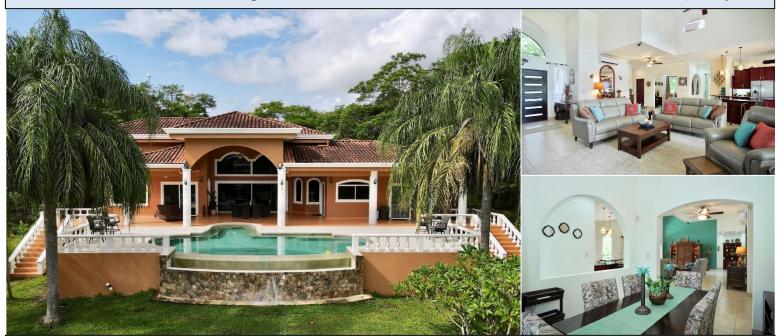

## RUSTIC PALMS HOUSE Vista Ridge Lot 37B - 5,000 Total SF, 4 Bed, 4 Bath, Huge Pool and Terrace, Garage - \$673,000

## Private 4 Bedroom Villa on Estate Lot With Spectacular Mountain and Lagoon Views.

SELLER FINANCING AVAILABLE. This beautiful 4 bedroom, 4 bathroom furnished Villa inside the Vista Ridge Community sits on over an acre and a half of fenced property and enjoys stunning Volcano and Lagoon Views. Enjoy the local wildlife and breathtaking sunrises and sunsets from this 3,000 square foot home has an open concept indoor living space with an additional 2,000 square feet of outdoor living space including covered terraces and a large luxury pool that looks out over the manicured grounds with lush tropical landscaping. You enter the vaulted ceiling great room that houses the living room, dining area and kitchen along with a separate dining area. There are 4 bedrooms and 4 bathrooms with the master bedroom featuring a private sitting area and jacuzzi tub and separate shower. There is a large family room that could be a bedroom or office space with its own entrance. The entrance to the property has an automatic gate and features ample parking and an oversized 2 car garage. This meticulously furnished and decorated home is fitted with ceramic tile floors, custom cabinets and granite and marble counter tops. Walk or take your golf cart around the beautiful grounds of Vista Ridge or head into town where you will find a great selection of local restaurants, a wide range of shopping options and services in Playas del Coco. Just 25 minutes to the Liberia International Airport. A short drive to various beaches and close to all the shopping, healthcare and services of the Papagayo area. Come make your own paradise!