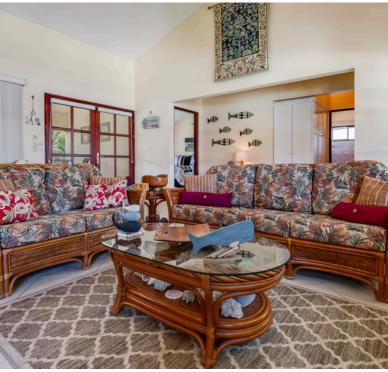

## VALLE VERDE 8 \$369,000

Nestled in a tranquil 20-unit complex, this luxurious 2-bedroom, 2-bathroom condo offers the perfect blend of comfort and elegance. Spanning 130m<sup>2</sup> (1,400 ft<sup>2</sup>) on a single level, this second-floor residence features an open-concept living area with vaulted ceilings, creating a spacious and airy ambiance.

The condo is fully furnished and boasts modern finishes, including stainless steel appliances, granite countertops, and stylish decor. Two private balconies—one at the front and one at the rear—provide serene spaces to enjoy Costa Rica's year-round perfect weather. Whether you're hosting friends, grilling outdoors, or simply relaxing, the lush tropical gardens surrounding the property create an idyllic backdrop.

## Features at a Glance:

- 2 bedrooms, 2 bathrooms
- Fully furnished and turn-key
- 1,400 ft<sup>2</sup> under a/c.

Residents can take advantage of the two stunning pools with rancho-style pavilions, ideal for lounging or entertaining. Conveniently located just 30 minutes from Liberia International Airport, this property is a mere 2-minute drive to the vibrant downtown area of Playas del Coco, where you'll find a variety of amenities and services. Plus, the beach is only a short stroll away, making this condo a dream retreat in paradise.