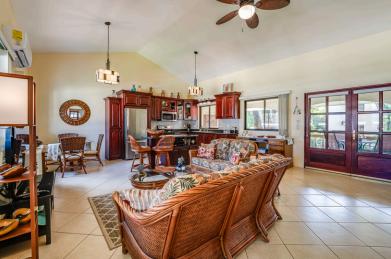

## VALLE VERDE 8 \$369,000

Nestled in a tranquil 20-unit complex, this luxurious 2-bedroom, 2-bathroom condo offers the perfect blend of comfort and elegance. Spanning 130m<sup>2</sup> (1,400 ft<sup>2</sup>) on a single level, this second-floor residence features an open-concept living area with vaulted ceilings, creating a spacious and airy ambiance.

The condo is fully furnished and boasts modern finishes, including stainless steel appliances, granite countertops, and stylish decor. Two private balconies—one at the front and one at the rear—provide serene spaces to enjoy Costa Rica's year-round perfect weather. Whether you're hosting friends, grilling outdoors, or simply relaxing, the lush tropical gardens surrounding the property create an idyllic backdrop.