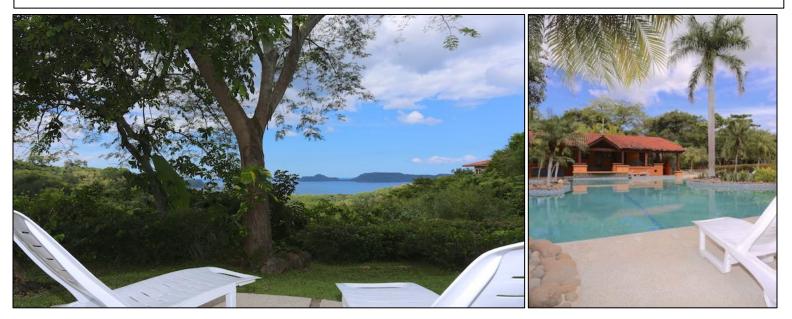

## Ocean View Lot 3 in Vistas del Pacifico 771 M2 - \$100,000

This Ocean View lot is almost completely flat and requires little site prep for building and is steps away from the Common Pool, Tennis Court and Clubhouse of Coveted Vistas del Pacifico in Playa Panama. Well maintained paved roads lead directly to this lot and is only minutes from the calm waters of Playa Panama and Playa Hermosa and within 20 minutes of the Liberia International Airport and minutes from the new CIMA Hospital, Do it Center and the full service beaches of Playa Hermosa and Playas del Coco. Design and build your dream vacation home or retirement palace today. All infrastructure in place.